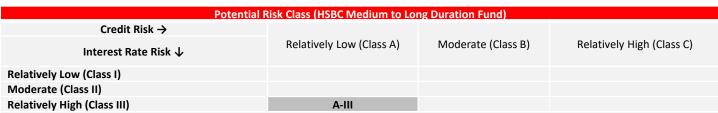

g\*:

- Regular income over medium to long term
- Investment in diversified portfolio of fixed income securities such that the Macaulay^ duration of the portfolio is between 4 year to 7 years

As per AMFI Tier 1 Benchmark Index: NIFTY Medium to Long Duration Debt Index



- Investors should consult their financial advisers if in doubt about whether the product is suitable for them.
- ^ The Macaulay duration is the weighted average term to maturity of the cash flows from a bond. The weight of each cash flow is determined by dividing the present value of the cash flow by the price.

Note on Risk-o-meters: Riskometer is as on 31 October 2024, Any change in risk-o-meter shall be communicated by way of Notice cum Addendum and by way of an e-mail or SMS to unitholders of that particular scheme



### A Scheme with Relatively High interest rate risk and Moderate credit risk.

Potential Risk Class ('PRC') matrix indicates the maximum interest rate risk (measured by Macaulay Duration of the scheme) and maximum credit risk (measured by Credit Risk Value of the scheme) the fund manager can take in the scheme. PRC matrix classification is done in accordance with and subject to the methodology/guidelines prescribed by SEBI to help investors take informed decision based on the maximum interest rate risk and maximum credit risk the fund manager can take in the scheme, as depicted in the PRC matrix.

**HSBC Conservative Hybrid Fund** 

# \*Scheme Riskometer \*Noderate Moderately \*Noderate Moderately \*High \*Can \*Can \*Investors understand that their principal will be

Investors understa