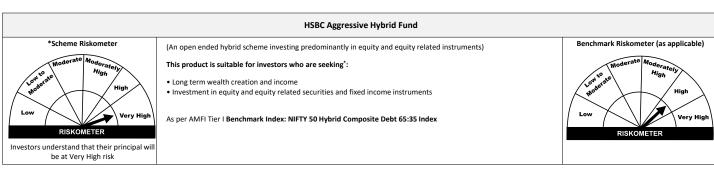

| SIP Performance - HSBC Aggressive Hybrid Fund – Regular Plan*&            |          |          |           |                 | 4 |
|---------------------------------------------------------------------------|----------|----------|-----------|-----------------|---|
| Scheme Name & Benchmarks                                                  | 1 Year   | 3 Years  | 5 Years   | Since Inception |   |
| Total amount invested (₹)                                                 | 120000   | 360000   | 600000    | 1640000         |   |
| Market Value as on October 31, 2024 (₹)                                   | 1,32,802 | 4,82,581 | 9,39,136  | 45,53,062       |   |
| Scheme Returns (%)                                                        | 20.30    | 19.97    | 17.96     | 13.86           |   |
| NIFTY 50 Hybrid Composite Debt 65:35 Index - Scheme Benchmark (₹)         | 1,28,186 | 4,43,122 | 8,63,401  | 40,99,944       |   |
| NIFTY 50 Hybrid Composite Debt 65:35 Index - Scheme Benchmark Returns (%) | 12.86    | 13.95    | 14.53     | 12.50           |   |
| Nifty 50 TRI - Additional Benchmark (₹)                                   | 1,29,338 | 4,64,326 | 9,55,289  | 47,94,748       |   |
| Nifty 50 TRI - Additional Benchmark Returns (%)                           | 14.70    | 17.23    | 18.66     | 14.53           |   |
| SIP Performance - HSBC Infrastructure Fund – Regular Plan*&               |          |          | l .       | '               |   |
| Total amount invested (₹)                                                 | 120000   | 360000   | 600000    | 2040000         |   |
| Market Value as on October 31, 2024 (₹)                                   | 1,38,536 | 6,03,862 | 13,96,288 | 94,03,760       |   |
| Scheme Returns (%)                                                        | 29.75    | 36.62    | 34.56     | 16.07           |   |
| NIFTY Infrastructure TRI - Scheme Benchmark (₹)                           | 1,30,404 | 5,44,342 | 11,90,252 | 61,85,580       |   |
| NIFTY Infrastructure TRI - Scheme Benchmark Returns (%)                   | 16.42    | 28.76    | 27.78     | 11.91           |   |
| Nifty 50 TRI - Additional Benchmark (₹)                                   | 1,29,338 | 4,64,326 | 9,55,289  | 73,97,645       |   |
| Nifty 50 TRI - Additional Benchmark Returns (%)                           | 14.70    | 17.23    | 18.66     | 13.70           |   |
| SIP Performance - HSBC Small Cap Fund – Regular Plan*&                    |          |          |           |                 |   |
| Total amount invested (₹)                                                 | 120000   | 360000   | 600000    | 1250000         |   |
| Market Value as on October 31, 2024 (₹)                                   | 1,38,710 | 5,75,252 | 14,32,533 | 43,56,461       |   |
| Scheme Returns (%)                                                        | 30.04    | 32.91    | 35.66     | 22.55           |   |
| NIFTY Small Cap 250 TRI - Scheme Benchmark (₹)                            | 1,38,673 | 5,89,607 | 14,11,564 | 39,46,548       |   |
| NIFTY Small Cap 250 TRI - Scheme Benchmark Returns (%)                    | 29.98    | 34.79    | 35.02     | 20.81           |   |
| Nifty 50 TRI - Additional Benchmark (₹)                                   | 1,29,338 | 4,64,326 | 9,55,289  | 28,42,857       |   |
| Nifty 50 TRI - Additional Benchmark Returns (%)                           | 14.70    | 17.23    | 18.66     | 15.01           |   |
| SIP Performance - HSBC Business Cycles Fund – Regular Plan*               |          |          |           |                 |   |
| Total amount invested (₹)                                                 | 120000   | 360000   | 600000    | 1220000         |   |
| Market Value as on October 31, 2024 (₹)                                   | 1,44,150 | 5,75,832 | 12,34,951 | 32,22,591       |   |
| Scheme Returns (%)                                                        | 39.20    | 32.99    | 29.33     | 18.13           |   |
| Nifty 500 TRI - Scheme Benchmark (₹)                                      | 1,31,933 | 4,97,047 | 10,49,274 | 30,06,237       |   |
| Nifty 500 TRI - Scheme Benchmark Returns (%)                              | 18.89    | 22.09    | 22.52     | 16.87           |   |
| Nifty 50 TRI - Additional Benchmark (₹)                                   | 1,29,338 | 4,64,326 | 9,55,289  | 27,33,418       |   |
| Nifty 50 TRI - Additional Benchmark Returns (%)                           | 14.70    | 17.23    | 18.66     | 15.13           |   |
| SIP Performance HSBC Value Fund – Regular Plan*                           |          |          |           |                 |   |
| Total amount invested (₹)                                                 | 120000   | 360000   | 600000    | 1770000         |   |
| Market Value as on October 31, 2024 (₹)                                   | 1,36,900 | 5,68,140 | 12,53,765 | 87,85,900       |   |
| Scheme Returns (%)                                                        | 27.04    | 31.97    | 29.97     | 19.58           |   |
| Nifty 500 TRI - Scheme Benchmark (₹)                                      | 1,31,933 | 4,97,047 | 10,49,274 | 61,92,604       |   |
| Nifty 500 TRI - Scheme Benchmark Returns (%)                              | 18.89    | 22.09    | 22.52     | 15.51           |   |
| Nifty 50 TRI - Additional Benchmark (₹)                                   | 1,29,338 | 4,64,326 | 9,55,289  | 54,83,678       |   |
| Nifty 50 TRI - Additional Benchmark Returns (%)                           | 14.70    | 17.23    | 18.66     | 14.09           |   |