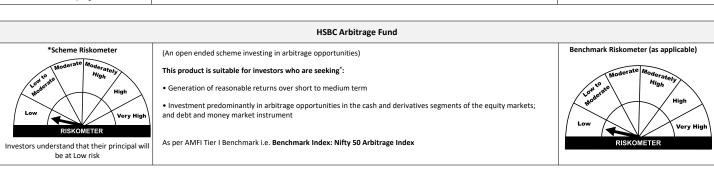

| SIP Performance - HSBC Arbitrage Fund – Regular Plan                      |          |          |           |                 |
|---------------------------------------------------------------------------|----------|----------|-----------|-----------------|
| Scheme Name & Benchmarks                                                  | 1 Year   | 3 Years  | 5 Years   | Since Inception |
| Total amount invested (₹)                                                 | 120000   | 360000   | 600000    | 1240000         |
| Market Value as on October 31, 2024 (₹)                                   | 1,24,562 | 3,98,685 | 6,95,297  | 16,74,128       |
| Scheme Returns (%)                                                        | 7.11     | 6.74     | 5.83      | 5.66            |
| Nifty 50 Arbitrage Index- Scheme Benchmark (₹)                            | 1,24,308 | 4,00,024 | 6,98,320  | 16,55,051       |
| Nifty 50 Arbitrage Index - Scheme Benchmark Returns (%)                   | 6.71     | 6.96     | 6.00      | 5.44            |
| Nifty 50 TRI - Additional Benchmark (₹)                                   | 1,29,338 | 4,64,326 | 9,55,289  | 28,05,008       |
| Nifty 50 TRI - Additional Benchmark Returns (%)                           | 14.70    | 17.23    | 18.66     | 15.05           |
| SIP Performance HSBC Balanced Advantage Fund – Regular Plan*              |          |          |           |                 |
| Total amount invested (₹)                                                 | 120000   | 360000   | 600000    | 1640000         |
| Market Value as on October 31, 2024 (₹)                                   | 1,30,610 | 4,52,990 | 8,31,924  | 36,46,427       |
| Scheme Returns (%)                                                        | 16.75    | 15.49    | 13.03     | 10.97           |
| Nifty 50 Hybrid composite debt 50:50 Index - Scheme Benchmark (₹)         | 1,27,659 | 4,34,028 | 8,26,070  | 37,99,590       |
| Nifty 50 Hybrid composite debt 50:50 Index - Scheme Benchmark Returns (%) | 12.01    | 12.52    | 12.74     | 11.51           |
| 5&P BSE Sensex TRI - Additional Benchmark (₹)                             | 1,28,599 | 4,56,143 | 9,32,639  | 47,68,881       |
| 5&P BSE Sensex TRI - Additional Benchmark Returns (%)                     | 13.52    | 15.98    | 17.67     | 14.46           |
| SIP Performance - HSBC Equity Savings Fund – Regular Plan*                |          |          |           |                 |
| Total amount invested (₹)                                                 | 120000   | 360000   | 600000    | 1560000         |
| Market Value as on October 31, 2024 (₹)                                   | 1,32,281 | 4,61,189 | 8,76,225  | 31,65,206       |
| Scheme Returns (%)                                                        | 19.46    | 16.75    | 15.13     | 10.29           |
| NFTY Equity Savings Index - Scheme Benchmark (₹)                          | 1,26,536 | 4,23,328 | 7,85,058  | 30,46,513       |
| NIFTY Equity Savings Index - Scheme Benchmark Returns (%)                 | 10.23    | 10.80    | 10.69     | 9.75            |
| RISIL 10 Year Gilt Index - Additional Benchmark (₹)                       | 1,26,236 | 4,05,293 | 6,97,199  | 24,23,362       |
| RISIL 10 Year Gilt Index - Additional Benchmark Returns (%)               | 9.75     | 7.84     | 5.94      | 6.51            |
| SIP Performance - HSBC ELSS Tax saver Fund – Regular Plan*                |          |          |           |                 |
| Fotal amount invested (₹)                                                 | 120000   | 360000   | 600000    | 2240000         |
| Market Value as on October 31, 2024 (₹)                                   | 1,39,717 | 5,35,244 | 10,89,858 | 1,10,91,410     |
| icheme Returns (%)                                                        | 31.72    | 27.51    | 24.10     | 15.17           |
| Nifty 500 TRI - Scheme Benchmark (₹)                                      | 1,31,933 | 4,97,047 | 10,49,274 | 1,01,91,678     |
| lifty 500 TRI - Scheme Benchmark Returns (%)                              | 18.89    | 22.09    | 22.52     | 14.42           |
| Nifty 50 TRI - Additional Benchmark (₹)                                   | 1,29,338 | 4,64,326 | 9,55,289  | 89,95,825       |
| lifty 50 TRI - Additional Benchmark Returns (%)                           | 14.70    | 17.23    | 18.66     | 13.32           |
| SIP Performance HSBC Nifty 50 Index Fund – Regular Plan                   |          |          |           |                 |
| otal amount invested (₹)                                                  | 120000   | 360000   | NA        | 540000          |
| Market Value as on October 31, 2024 (₹)                                   | 1,28,932 | 4,60,362 | NA        | 8,03,494        |
| icheme Returns (%)                                                        | 14.05    | 16.62    | NA        | 17.77           |
| Nifty 50 TRI - Scheme Benchmark (₹)                                       | 1,29,338 | 4,64,326 | NA        | 8,15,563        |
| Nifty 50 TRI - Scheme Benchmark Returns (%)                               | 14.70    | 17.23    | NA        | 18.46           |
| S&P BSE Sensex TRI - Additional Benchmark (₹)                             | 1,28,599 | 4,56,143 | NA        | 7,97,605        |
| S&P BSE Sensex TRI - Additional Benchmark Returns (%)                     | 13.52    | 15.98    | NA        | 17.44           |