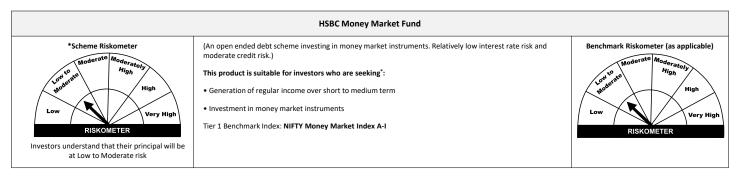

|                           |  |  |  |
|                                               |                          |                    |                           |  |  |  |

### A Scheme with Relatively Low interest rate risk and Moderate credit risk.

Potential Risk Class ('PRC') matrix indicates the maximum interest rate risk (measured by Macaulay Duration of the scheme) and maximum credit risk (measured by Credit Risk Value of the scheme) the fund manager can take in the scheme. PRC matrix classification is done in accordance with and subject to the methodology/ guidelines prescribed by SEBI to help investors take informed decision based on the maximum interest rate risk and maximum credit risk the fund manager can take in the scheme, as depicted in the PRC matrix.



<sup>\*</sup> Investors should consult their financial advisers if in doubt about whether the product is suitable for them.

Note on Risk-o-meters: Riskometer is as on 31 October 2024, Any change in risk-o-meter shall be communicated by way of Notice cum Addendum and by way of an e-mail or SMS to unitholders of that particular scheme

| Potential Risk Class (HSBC Money Market Fund) |                                   |                           |                           |  |  |  |
|-----------------------------------------------|-----------------------------------|---------------------------|---------------------------|--|--|--|
| Credit Risk →                                 | Relatively Low (Class A)          | Moderate (Class B)        | Dolotivoly High (Class C) |  |  |  |
| Intere