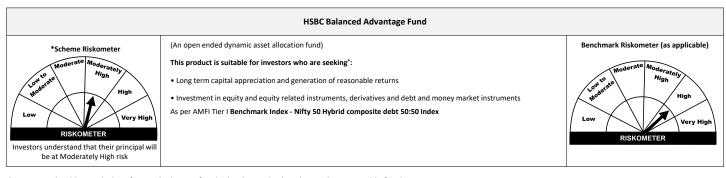

| SIP Performance - HSBC Arbitrage Fund – Regular Plan                      |          |          |           |                 |
|---------------------------------------------------------------------------|----------|----------|-----------|-----------------|
| Scheme Name & Benchmarks                                                  | 1 Year   | 3 Years  | 5 Years   | Since Inception |
| Total amount invested (₹)                                                 | 120000   | 360000   | 600000    | 1240000         |
| Market Value as on October 31, 2024 (₹)                                   | 1,24,562 | 3,98,685 | 6,95,297  | 16,74,128       |
| Scheme Returns (%)                                                        | 7.11     | 6.74     | 5.83      | 5.66            |
| Nifty 50 Arbitrage Index- Scheme Benchmark (₹)                            | 1,24,308 | 4,00,024 | 6,98,320  | 16,55,051       |
| Nifty 50 Arbitrage Index - Scheme Benchmark Returns (%)                   | 6.71     | 6.96     | 6.00      | 5.44            |
| Nifty 50 TRI - Additional Benchmark (₹)                                   | 1,29,338 | 4,64,326 | 9,55,289  | 28,05,008       |
| Nifty 50 TRI - Additional Benchmark Returns (%)                           | 14.70    | 17.23    | 18.66     | 15.05           |
| SIP Performance HSBC Balanced Advantage Fund – Regular Plan*              |          |          |           |                 |
| Total amount invested (₹)                                                 | 120000   | 360000   | 600000    | 1640000         |
| Market Value as on October 31, 2024 (₹)                                   | 1,30,610 | 4,52,990 | 8,31,924  | 36,46,427       |
| Scheme Returns (%)                                                        | 16.75    | 15.49    | 13.03     | 10.97           |
| Nifty 50 Hybrid composite debt 50:50 Index - Scheme Benchmark (₹)         | 1,27,659 | 4,34,028 | 8,26,070  | 37,99,590       |
| Nifty 50 Hybrid composite debt 50:50 Index - Scheme Benchmark Returns (%) | 12.01    | 12.52    | 12.74     | 11.51           |
| 5&P BSE Sensex TRI - Additional Benchmark (₹)                             | 1,28,599 | 4,56,143 | 9,32,639  | 47,68,881       |
| 5&P BSE Sensex TRI - Additional Benchmark Returns (%)                     | 13.52    | 15.98    | 17.67     | 14.46           |
| SIP Performance - HSBC Equity Savings Fund – Regular Plan*                |          |          |           |                 |
| Total amount invested (₹)                                                 | 120000   | 360000   | 600000    | 1560000         |
| Market Value as on October 31, 2024 (₹)                                   | 1,32,281 | 4,61,189 | 8,76,225  | 31,65,206       |
| Scheme Returns (%)                                                        | 19.46    | 16.75    | 15.13     | 10.29           |
| NFTY Equity Savings Index - Scheme Benchmark (₹)                          | 1,26,536 | 4,23,328 | 7,85,058  | 30,46,513       |
| NIFTY Equity Savings Index - Scheme Benchmark Returns (%)                 | 10.23    | 10.80    | 10.69     | 9.75            |
| RISIL 10 Year Gilt Index - Additional Benchmark (₹)                       | 1,26,236 | 4,05,293 | 6,97,199  | 24,23,362       |
| RISIL 10 Year Gilt Index - Additional Benchmark Returns (%)               | 9.75     | 7.84     | 5.94      | 6.51            |
| SIP Performance - HSBC ELSS Tax saver Fund – Regular Plan*                |          |          |           |                 |
| Fotal amount invested (₹)                                                 | 120000   | 360000   | 600000    | 2240000         |
| Market Value as on October 31, 2024 (₹)                                   | 1,39,717 | 5,35,244 | 10,89,858 | 1,10,91,410     |
| icheme Returns (%)                                                        | 31.72    | 27.51    | 24.10     | 15.17           |
| Nifty 500 TRI - Scheme Benchmark (₹)                                      | 1,31,933 | 4,97,047 | 10,49,274 | 1,01,91,678     |
| lifty 500 TRI - Scheme Benchmark Returns (%)                              | 18.89    | 22.09    | 22.52     | 14.42           |
| Nifty 50 TRI - Additional Benchmark (₹)                                   | 1,29,338 | 4,64,326 | 9,55,289  | 89,95,825       |
| lifty 50 TRI - Additional Benchmark Returns (%)                           | 14.70    | 17.23    | 18.66     | 13.32           |
| SIP Performance HSBC Nifty 50 Index Fund – Regular Plan                   |          |          |           |                 |
| otal amount invested (₹)                                                  | 120000   | 360000   | NA        | 540000          |
| Market Value as on October 31, 2024 (₹)                                   | 1,28,932 | 4,60,362 | NA        | 8,03,494        |
| icheme Returns (%)                                                        | 14.05    | 16.62    | NA        | 17.77           |
| Nifty 50 TRI - Scheme Benchmark (₹)                                       | 1,29,338 | 4,64,326 | NA        | 8,15,563        |
| Nifty 50 TRI - Scheme Benchmark Returns (%)                               | 14.70    | 17.23    | NA        | 18.46           |
| S&P BSE Sensex TRI - Additional Benchmark (₹)                             | 1,28,599 | 4,56,143 | NA        | 7,97,605        |
| S&P BSE Sensex TRI - Additional Benchmark Returns (%)                     | 13.52    | 15.98    | NA        | 17.44           |