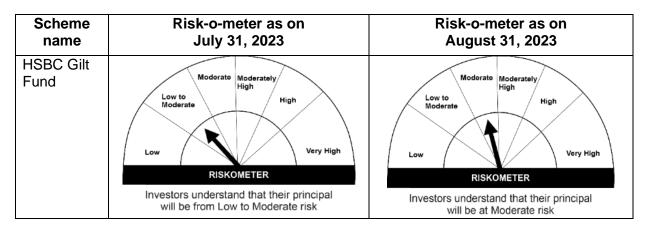

#### Revision in Risk-o-meter of certain scheme(s) of HSBC Mutual Fund

NOTICE is hereby given that in accordance with SEBI Circular No. SEBI/HO/IMD/DF3/CIR/P/ 2020/197 dated October 05, 2020, based on the risk value of the respective schemes' portfolio as on August 31, 2023, the Risk-o-meter of certain scheme(s) of HSBC Mutual Fund ('Fund') stands revised as under: