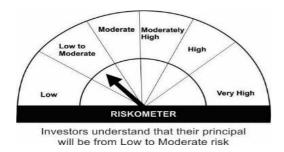

------|-----------------|
| Money Market Instruments | 63.22%          |
| Cash Equivalents         | 18.00%          |
| Treasury Bill            | 15.09%          |
| Government Securities    | 2.78%           |
| Corporate/ PSU Debt      | 2.08%           |
| Net Current Assets       | -1.17%          |
| Total Net Assets         | 100.00%         |

| Rating Category      | % to Net Assets |
|----------------------|-----------------|
| SOVEREIGN            | 17.87%          |
| AAA and equivalents  | 65.30%          |
| Reverse Repos/ TREPS | 18.00%          |
| Net Current Assets   | -1.17%          |
| Total Net Assets     | 100.00%         |

## This product is suitable for investors who are seeking\*:

- Overnight liquidity over short term
- Investment in Money Market Instruments





\*Investors should consult their financial advisers if in doubt about whether the product is suitable for them.

Mutual fund investments are subject to market risks, read all scheme related documents carefully.

"Please note that the above risk-o-meter is as per the product labelling of the scheme available as on the date of this communication/ disclosure. As per SEBI circular dated October 05, 2020 on product labelling (as amended from time to time), risk-o-meter will be calculated on a monthly basis based on the risk value of the scheme portfolio based on the methodology specified by SEBI in the above stated circular. The AMC shall disclose the risk-o-meter along with portfolio disclosure for all their schemes on their respective website and on AMFI website within 10 days from the cl