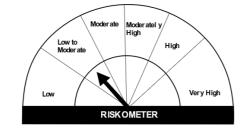

----|-----------------|
| Money Market Instruments | 63.22%          |
| Cash Equivalents         | 18.00%          |
| Treasury Bill            | 15.09%          |
| Government Securities    | 2.78%           |
| Corporate/ PSU Debt      | 2.08%           |
| Net Current Assets       | -1.17%          |
| Total Net Assets         | 100.00%         |

| Rating Category      | % to Net Assets |
|----------------------|-----------------|
| SOVEREIGN            | 17.87%          |
| AAA and equivalents  | 65.30%          |
| Reverse Repos/ TREPS | 18.00%          |
| Net Current Assets   | -1.17%          |
| Total Net Assets     | 100.00%         |

## This product is suitable for investors who are seeking\*:

- Overnight liquidity over short term
- Investment in Money Market Instruments





\*Investors should consult their financial advisers if in doubt about whether the product is suitable for them.

Mutual fund investments are subject to market risks, read all scheme related documents carefully.

"Please note that the above risk-o-meter is as per the product labelling of the scheme available as on the date of this communication/ disclosure. As per SEBI circular dated October 05, 2020 on product labelling (as amended from time to time), risk-o-meter will be calculated on a monthly basis based on the risk value of the scheme portfolio based on the methodology specified by SEBI in the above stated circular. The AMC shall disclose the risk-o-meter along with portfolio disclosure for all their schemes on their respective website and on AMFI website within 10 days from the clos