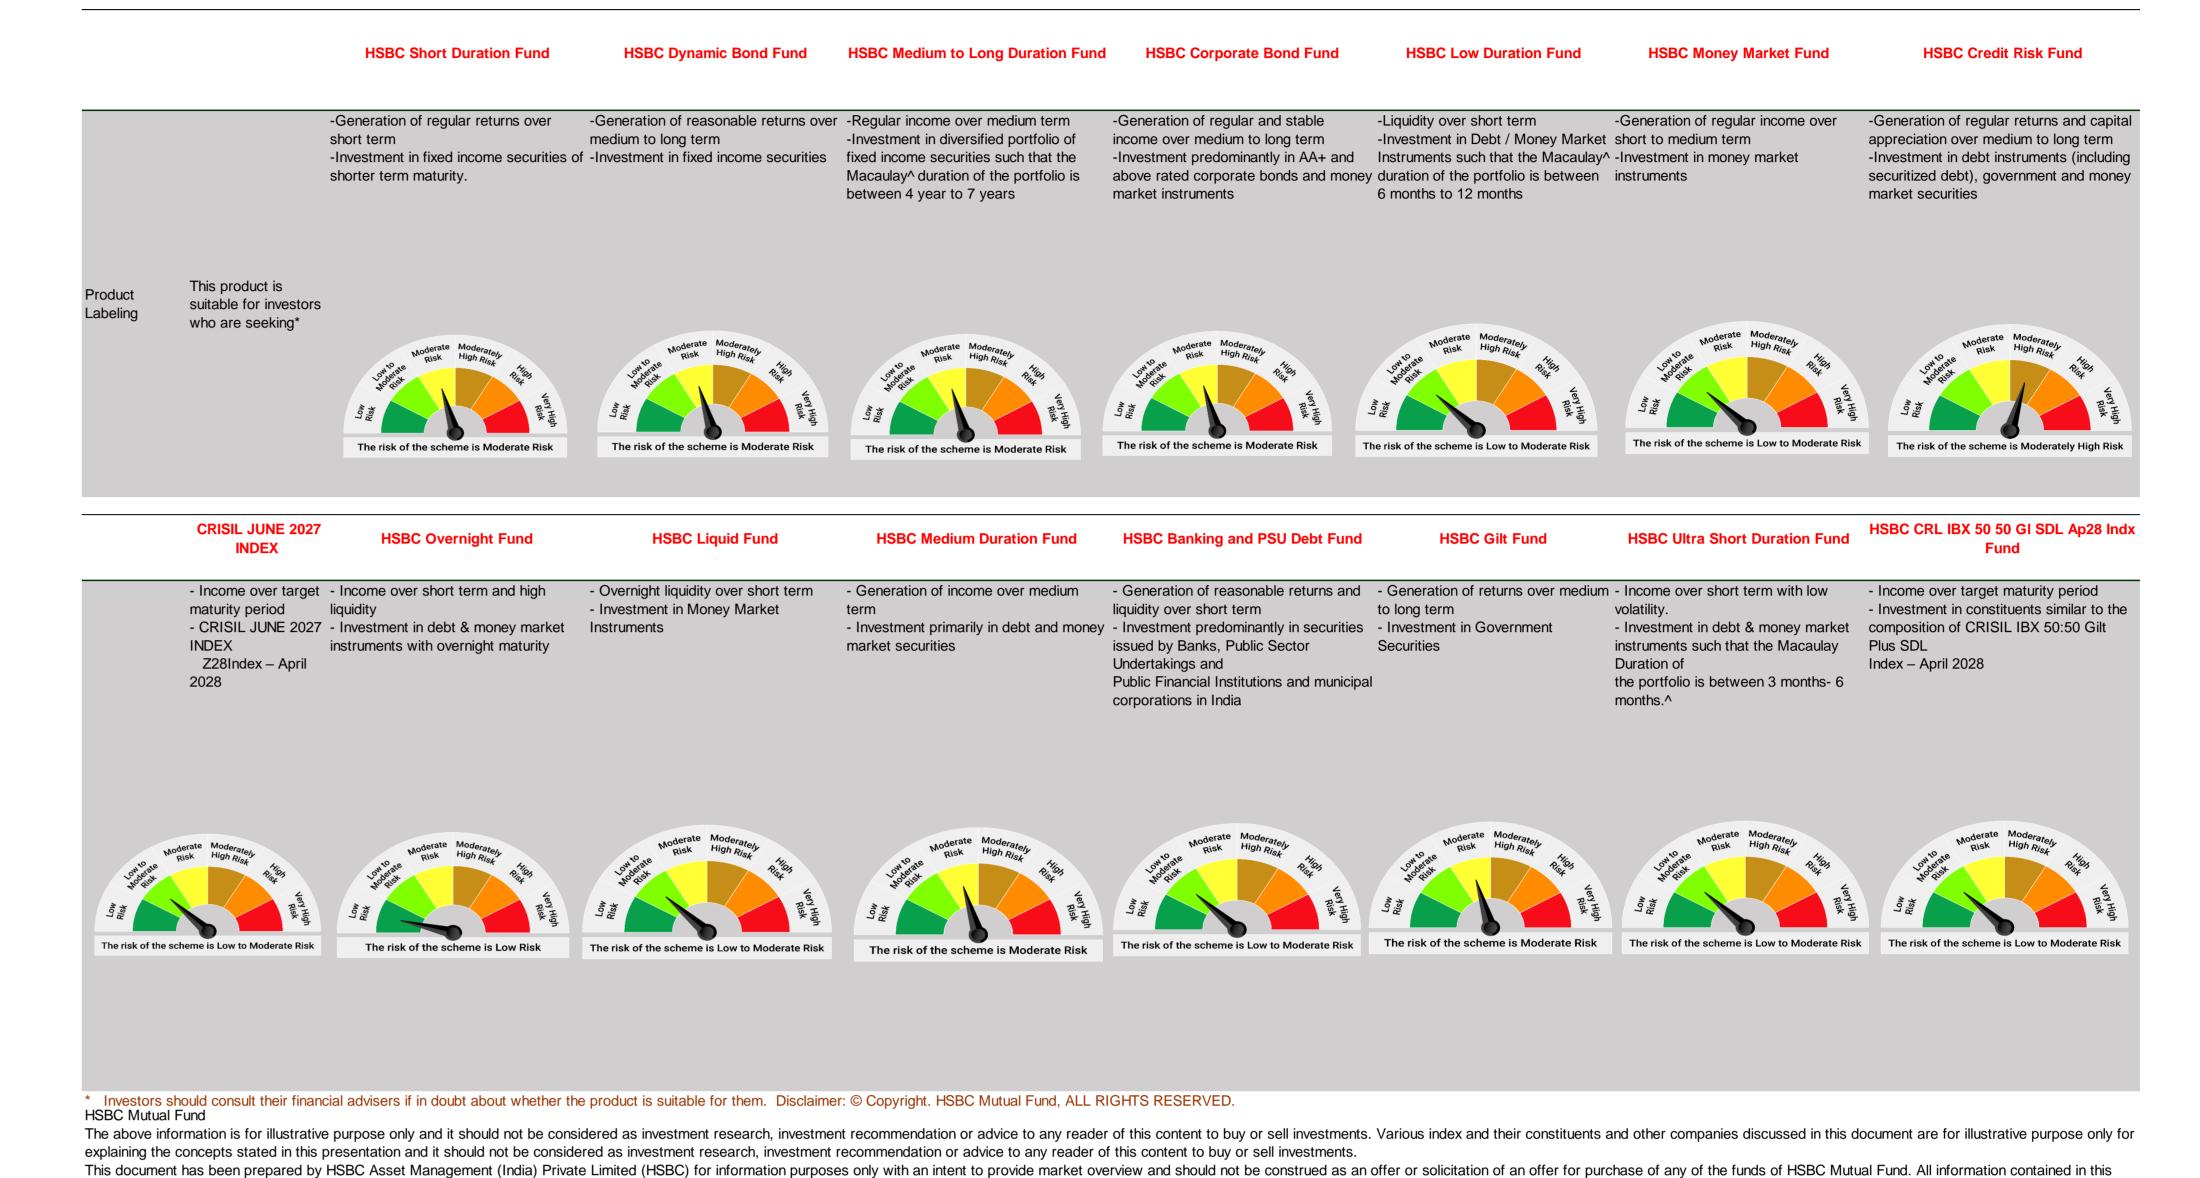

Release Date : Dec 2024

Portfolio Summary as on 06 Dec 2024
Scheme Names

|                                                                        | Portfolio Details                                                                | HSBC Short<br>Duration Fund                                                       | HSBC Dynamic Bond<br>Fund | HSBC Medium to<br>Long Duration<br>Fund                                               | HSBC<br>Corporate<br>Bond Fund                                                         | HSBC Low<br>Duration Fund | HSBC Money<br>Market Fund                                                                           | HSBC Credit<br>Risk Fund                                   | HSBC<br>Overnight<br>Fund                                                          | •                                                                                              | HSBC Medium<br>Duration Fund | HSBC Banking<br>and PSU Debt<br>Fund                                                  | HSBC Gilt<br>Fund                                                  | HSBC Ultra<br>Short Duration<br>Fund            | HSBC CRL IBX 50<br>50 GI SDL Ap28<br>Indx Fund                       | CRISIL JUNE<br>2027 INDEX                                                                       |
|------------------------------------------------------------------------|----------------------------------------------------------------------------------|-----------------------------------------------------------------------------------|---------------------------|---------------------------------------------------------------------------------------|----------------------------------------------------------------------------------------|---------------------------|-----------------------------------------------------------------------------------------------------|------------------------------------------------------------|------------------------------------------------------------------------------------|------------------------------------------------------------------------------------------------|------------------------------|---------------------------------------------------------------------------------------|--------------------------------------------------------------------|-------------------------------------------------|----------------------------------------------------------------------|-------------------------------------------------------------------------------------------------|
|                                                                        | Average Maturity(Months)** (As on Nov 30, 2024) Modified Duration(Months) (As on | 42.72                                                                             | 185.38                    | 126.14                                                                                | 47.84                                                                                  | 16.34                     | 4.49                                                                                                | 39.58                                                      | 0.07                                                                               | 1.37                                                                                           | 68.94                        | 15.57                                                                                 | 265.26                                                             | 5.6                                             | 37.9                                                                 | 29.46                                                                                           |
|                                                                        | Nov 30, 2024)                                                                    | 33.57                                                                             | 95.48                     | 77.31                                                                                 | 39.16                                                                                  | 10.84                     | 4.19                                                                                                | 29.6                                                       | 0.07                                                                               | 1.29                                                                                           | 45.72                        | 13.93                                                                                 | 119.19                                                             | 4.97                                            | 32.86                                                                | 25.93                                                                                           |
|                                                                        | Sovereign, AAA , & P1+ and/or equivalent/TREPS Overnight                         | 100.00%                                                                           | 100.00%                   | 100.00%                                                                               | 100.00%                                                                                | 85.27%                    | 100.00%                                                                                             | 36.92%                                                     | 100.00%                                                                            | 100.00%                                                                                        | 82.03%                       | 100.00%                                                                               | 100.00%                                                            | 100.00%                                         | 100.00%                                                              | 100.00%                                                                                         |
|                                                                        | AA+ & AA , and/or equivalent                                                     | 0.00%                                                                             | 0.00%                     | 0.00%                                                                                 | 0.00%                                                                                  | 14.73%                    | 0.00%                                                                                               | 61.36%                                                     | 0.00%                                                                              | 0.00%                                                                                          | 17.97%                       | 0.00%                                                                                 | 0.00%                                                              | 0.00%                                           | 0.00%                                                                | 0.00%                                                                                           |
|                                                                        | AA- and Below                                                                    | 0.00%                                                                             | 0.00%                     | 0.00%                                                                                 | 0.00%                                                                                  | 0.00%                     | 0.00%                                                                                               | 1.72%                                                      | 0.00%                                                                              | 0.00%                                                                                          | 0.00%                        | 0.00%                                                                                 | 0.00%                                                              | 0.00%                                           | 0.00%                                                                | 0.00%                                                                                           |
|                                                                        | Unrated papers                                                                   | 0.00%                                                                             | 0.00%                     | 0.00%                                                                                 | 0.00%                                                                                  | 0.00%                     | 0.00%                                                                                               | 0.00%                                                      | 0.00%                                                                              | 0.00%                                                                                          | 0.00%                        | 0.00%                                                                                 | 0.00%                                                              | 0.00%                                           | 0.00%                                                                | 0.00%                                                                                           |
|                                                                        | Unrated BRDS***                                                                  | 0.00%                                                                             | 0.00%                     | 0.00%                                                                                 | 0.00%                                                                                  | 0.00%                     | 0.00%                                                                                               | 0.00%                                                      | 0.00%                                                                              | 0.00%                                                                                          | 0.00%                        | 0.00%                                                                                 | 0.00%                                                              | 0.00%                                           | 0.00%                                                                | 0.00%                                                                                           |
|                                                                        | Fixed Deposits                                                                   | 0.00%                                                                             | 0.00%                     | 0.00%                                                                                 | 0.00%                                                                                  | 0.00%                     | 0.00%                                                                                               | 0.00%                                                      | 0.00%                                                                              | 0.00%                                                                                          | 0.00%                        | 0.00%                                                                                 | 0.00%                                                              | 0.00%                                           | 0.00%                                                                | 0.00%                                                                                           |
|                                                                        | Cash, TREPS & Repo                                                               | 0.35%                                                                             | 1.82%                     | 9.70%                                                                                 | 0.25%                                                                                  | 1.89%                     | 2.44%                                                                                               | 1.84%                                                      | 99.27%                                                                             | 14.15%                                                                                         | 1.28%                        | 0.57%                                                                                 | 1.43%                                                              | 4.10%                                           | 0.50%                                                                | 1.66%                                                                                           |
|                                                                        | Overnight Maturity <sup>\$\$</sup>                                               | 0.00%                                                                             | 0.00%                     | 0.00%                                                                                 | 0.00%                                                                                  | 0.00%                     | 0.00%                                                                                               | 0.00%                                                      | 0.00%                                                                              | 0.00%                                                                                          | 0.00%                        | 0.00%                                                                                 | 0.00%                                                              | 0.00%                                           | 0.00%                                                                | 0.00%                                                                                           |
|                                                                        | Net Current Assets                                                               | 2.81%                                                                             | 2.18%                     | 1.86%                                                                                 | 2.88%                                                                                  | 1.55%                     | -0.67%                                                                                              | 2.43%                                                      | -1.07%                                                                             | 0.31%                                                                                          | 2.31%                        | 2.93%                                                                                 | 2.05%                                                              | -1.47%                                          | 1.82%                                                                | 2.79%                                                                                           |
| act Tune                                                               | Bonds & NCDs                                                                     | 57.09%                                                                            | 15.85%                    | 8.06%                                                                                 | 79.22%                                                                                 | 55.77%                    | 0.00%                                                                                               | 67.40%                                                     | 0.00%                                                                              | 1.36%                                                                                          | 46.66%                       | 71.66%                                                                                | 0.00%                                                              | 26.02%                                          | 0.00%                                                                | 0.00%                                                                                           |
| set Type                                                               | Securitized Debt                                                                 | 3.37%                                                                             | 0.00%                     | 0.00%                                                                                 | 0.00%                                                                                  | 0.00%                     | 0.00%                                                                                               | 7.21%                                                      | 0.00%                                                                              | 0.00%                                                                                          | 8.78%                        | 0.00%                                                                                 | 0.00%                                                              | 1.92%                                           | 0.00%                                                                | 0.00%                                                                                           |
|                                                                        | Fixed Deposits                                                                   | 0.00%                                                                             | 0.00%                     | 0.00%                                                                                 | 0.00%                                                                                  | 0.00%                     | 0.00%                                                                                               | 0.00%                                                      | 0.00%                                                                              | 0.00%                                                                                          | 0.00%                        | 0.00%                                                                                 | 0.00%                                                              | 0.00%                                           | 0.00%                                                                | 0.00%                                                                                           |
|                                                                        | Dated G-Secs                                                                     | 28.74%                                                                            | 80.15%                    | 80.38%                                                                                | 17.65%                                                                                 | 12.42%                    | 1.50%                                                                                               | 21.12%                                                     | 0.00%                                                                              | 0.00%                                                                                          | 39.48%                       | 12.11%                                                                                | 96.52%                                                             | 0.87%                                           | 97.68%                                                               | 95.55%                                                                                          |
|                                                                        | Money Market Assets & T-Bills                                                    | 7.64%                                                                             | 0.00%                     | 0.00%                                                                                 | 0.00%                                                                                  | 28.37%                    | 96.73%                                                                                              | 0.00%                                                      | 1.80%                                                                              | 84.18%                                                                                         | 1.49%                        | 12.73%                                                                                | 0.00%                                                              | 68.56%                                          | 0.00%                                                                | 0.00%                                                                                           |
| turity **                                                              | Upto 30 days                                                                     | 3.16%                                                                             | 4.00%                     | 11.56%                                                                                | 3.13%                                                                                  | 3.44%                     | 1.77%                                                                                               | 4.26%                                                      | 100.00%                                                                            | 32.88%                                                                                         | 5.24%                        | 3.50%                                                                                 | 3.48%                                                              | 2.63%                                           | 2.32%                                                                | 4.45%                                                                                           |
|                                                                        | More Than 30 days                                                                | 96.84%                                                                            | 96.00%                    | 88.44%                                                                                | 96.87%                                                                                 | 96.56%                    | 98.23%                                                                                              | 95.74%                                                     | 0.00%                                                                              | 67.12%                                                                                         | 94.76%                       | 96.50%                                                                                | 96.52%                                                             | 97.37%                                          | 97.68%                                                               | 95.55%                                                                                          |
|                                                                        | Yield to Maturity (YTM) (As on Nov 30, 2024)                                     | 7.37%                                                                             | 7.08%                     | 6.96%                                                                                 | 7.27%                                                                                  | 7.64%                     | 7.31%                                                                                               | 8.08%                                                      | 6.65%                                                                              | 7.07%                                                                                          | 7.75%                        | 7.47%                                                                                 | 7.04%                                                              | 7.33%                                           | 6.97%                                                                | 6.79%                                                                                           |
|                                                                        | Exit Load <sup>\$</sup>                                                          | Nil                                                                               | Nil                       | Nil                                                                                   | Nil                                                                                    | Nil                       | Nil R                                                                                               | efer the Section<br>r Exit Load                            | Nil fo                                                                             | Refer the Section<br>or Exit Load                                                              | Nil                          | Nil                                                                                   | Nil                                                                | Nil                                             | Nil                                                                  | Nil                                                                                             |
|                                                                        | Regular Plan^                                                                    | 0.75%                                                                             | 0.78%                     | 1.90%                                                                                 | 0.64%                                                                                  | 0.63%                     | 0.40%                                                                                               | 1.68%                                                      | 0.16%                                                                              | 0.22%                                                                                          | 1.10%                        | 0.61%                                                                                 | 1.70%                                                              | 0.47%                                           | 0.43%                                                                | 0.45%                                                                                           |
|                                                                        | Direct Plan^                                                                     | 0.27%                                                                             | 0.20%                     | 0.67%                                                                                 | 0.30%                                                                                  | 0.24%                     | 0.20%                                                                                               | 0.86%                                                      | 0.06%                                                                              | 0.12%                                                                                          | 0.40%                        | 0.23%                                                                                 |                                                                    | 0.21%                                           | 0.23%                                                                | 0.17%                                                                                           |
|                                                                        |                                                                                  |                                                                                   |                           |                                                                                       | Excludes                                                                               |                           |                                                                                                     | ^                                                          | Excludes                                                                           |                                                                                                |                              |                                                                                       | ^ Excludes                                                         |                                                 |                                                                      |                                                                                                 |
| onth End Tota<br>penses ratios<br>Annualized<br>as on Nov 30,<br>2024) |                                                                                  | on Management Fees of 0.03% on Direct Plan and 0.03% on Regular Plan of Total Net |                           | Management Fees of 0.08% on Direct Plan and 0.08% on Regular Plan of Total Net Assets | lanagement o<br>ees of 0.04% F<br>n Direct Plan o<br>nd 0.04% on a<br>egular Plan of R | n Direct Plan Di          | n Management or<br>ees of 0.02% on Fe<br>frect Plan and D<br>02% on Regular 0.<br>an of Total Net P | n Management M<br>ees of 0.12% on Foi<br>irect Plan and on | anagement o<br>ees of 0.00% F<br>n Direct Plan o<br>nd 0.00% on a<br>egular Plan R | n Management of<br>fees of 0.00% F<br>in Direct Plan of<br>and 0.00% on a<br>Regular Plan of F | and 0.05% on 0.              | n Management<br>ees of 0.03% on<br>rect Plan and<br>03% on Regular<br>an of Total Net | Fees of 0.06%<br>on Direct Plan<br>and 0.06% on<br>Regular Plan of | Fees of 0.02%<br>on Direct Plan<br>and 0.02% on | Management Fees of 0.03% on Direct Plan and 0.03% on Regular Plan of | Excludes GST n Management ees of 0.02% on irect Plan and .02% on Regular lan of Total Net ssets |

odouct For Product labeling refer Page No 2

\*\* indicates interest reset months in case of floating rate instruments

\*\*\* BRDS with full recourse, hence bank risk

\$ Effective from March 1, 2013 for prospective

the date of

Scheme Names

"Please note that the above risk-o-meter is as per the product labelling of the scheme available as on the date of this communication/ disclosure. As per SEBI circular dated October 05, 2020 on product labelling (as amended from time to time), risk-o-meter will be calculated on a monthly basis based on the risk value of

the scheme portfolio based on the methodology specified by SEBI in the above stated circular. The AMC shall disclose the risk-o-meter along with portfolio disclosure for all their schemes on their respective website and on AMFI website within 10 days from the close of each month. Any change in risk-o-meter shall be