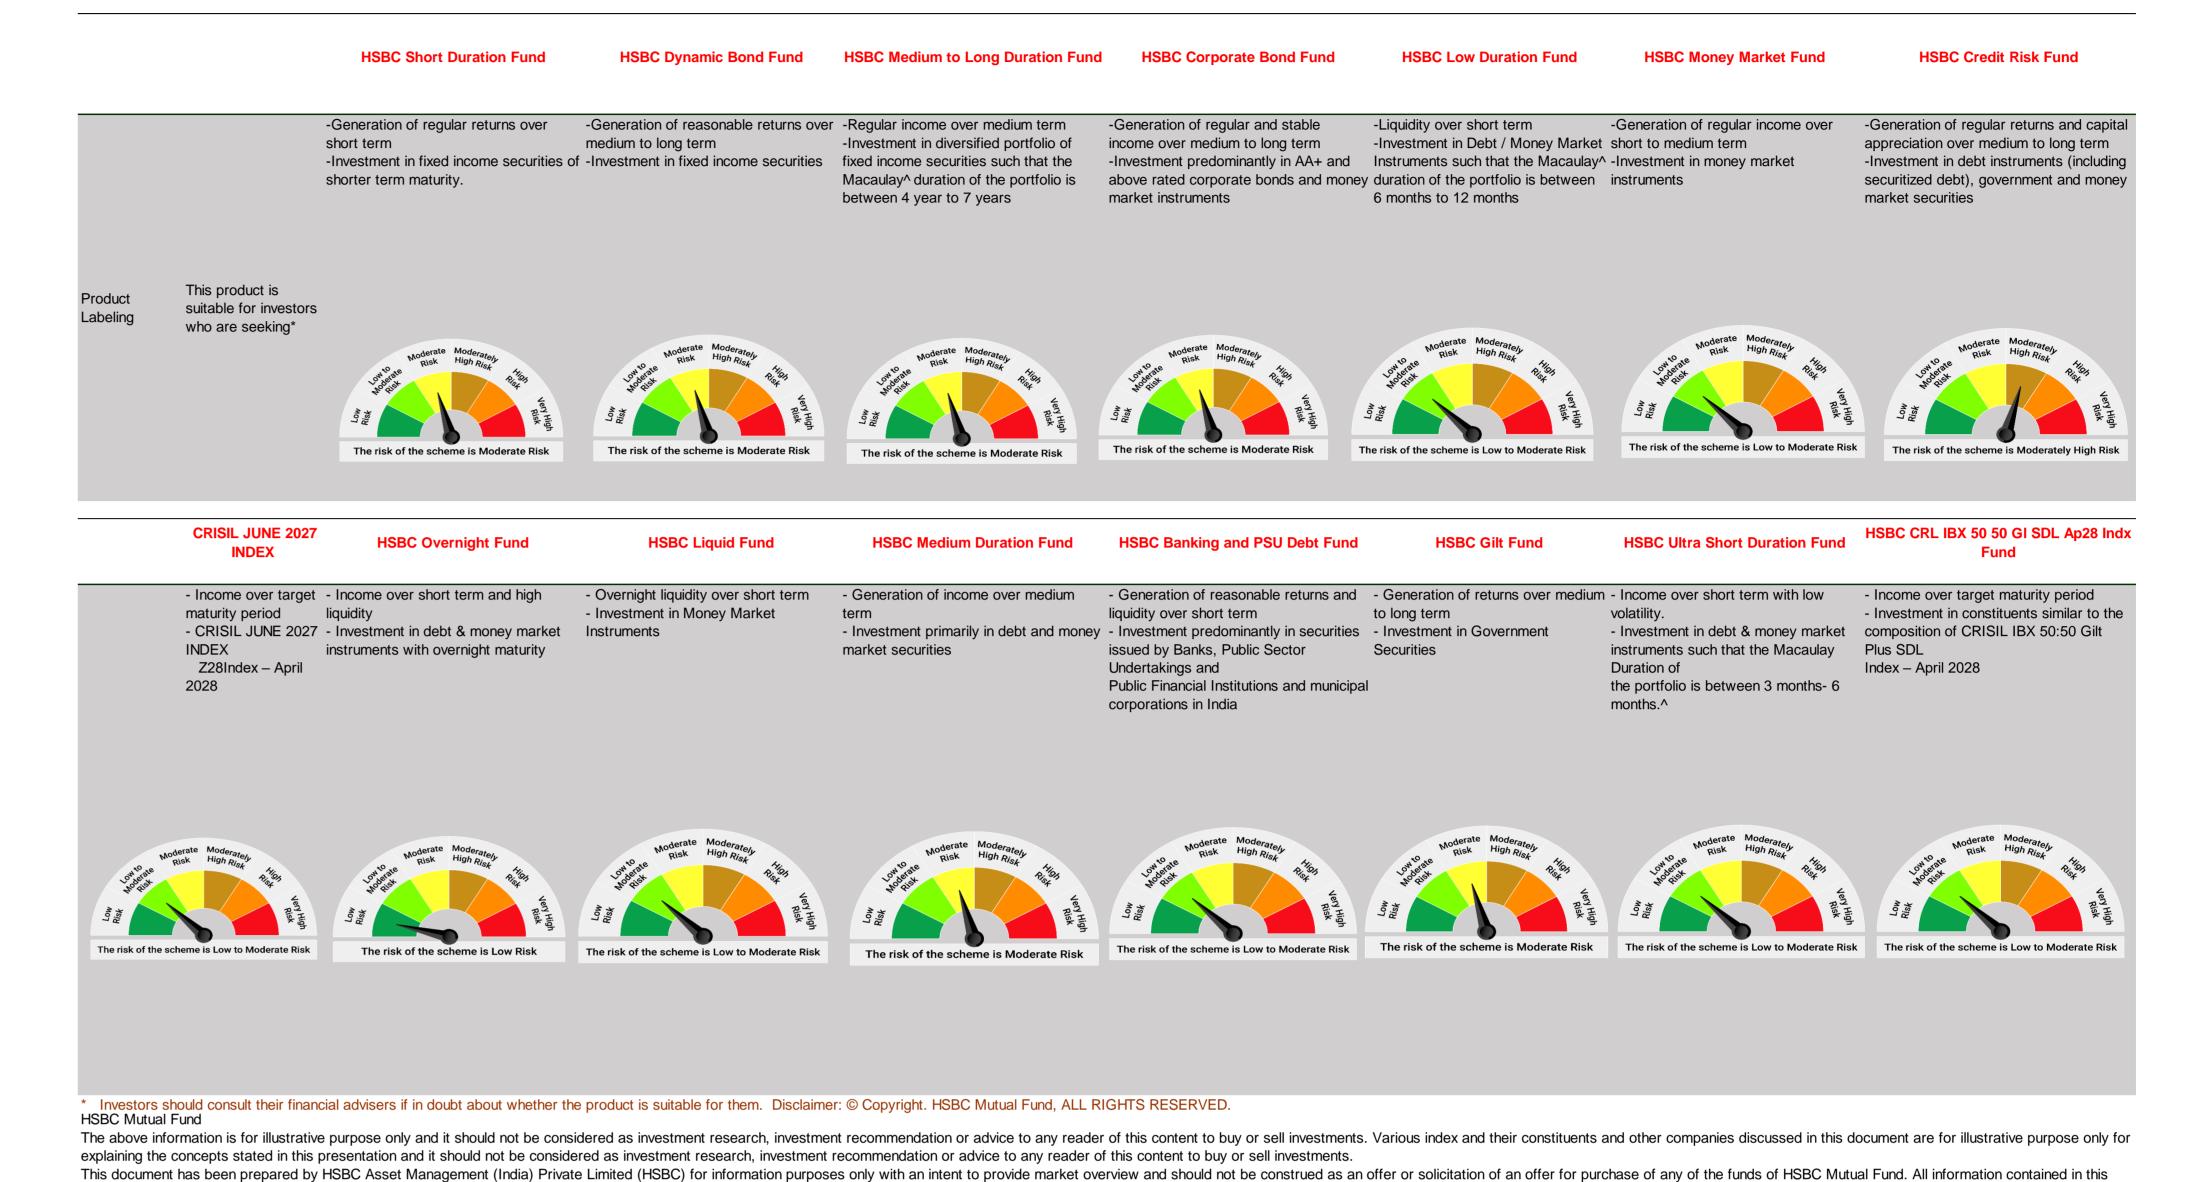

the date of

Scheme Names

"Please note that the above risk-o-meter is as per the product labelling of the scheme available as on the date of this communication/ disclosure. As per SEBI circular dated October 05, 2020 on product labelling (as amended from time to time), risk-o-meter will be calculated on a monthly basis based on the risk value of

the scheme portfolio based on the methodology specified by SEBI in the above stated circular. The AMC shall disclose the risk-o-meter along with portfolio disclosure for all their schemes on their respective website and on AMFI website within 10 days from the close of each month. Any change in risk-o-meter shall be