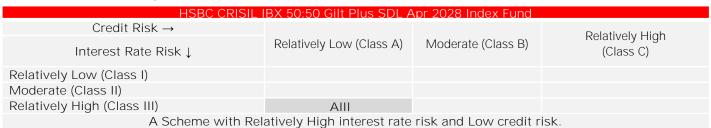

t risk.

This product is suitable for investors who are seeking\*:

· Income over target maturity period

Very High

Investors understand that their principal will be at Moderate risk • Investment in constituents similar to the composition of CRISIL IBX 50:50 Gilt Plus SDL Index - April

Benchmark Index: CRISIL IBX 50:50 Gilt Plus SDL Index - April 2028



- ^ Returns and risk commensurate with CRISIL IBX 50:50 Gilt Plus SDL Index April 2028, subject to tracking errors.
- \* Investors should consult their financial advisers if in doubt about whether the product is suitable for them.

Note on Risk-o-meters: Riskometer is as on 30 April 2024, Any change in risk-o-meter shall be communicated by way of Notice cum Addendum and by way of an email or SMS to unitholders of that particular scheme



Potential Risk Class ('PRC') matrix indicates the maximum interest rate risk (measured by Macaulay Duration of the scheme) and maximum credit risk (measured by Credit Risk Value of the scheme) the fund manager can take in the scheme. PRC matrix classification is done in accordance with and subject to the methodology/guidelines prescribed by SEBI to help investors take informed decision based on the maximum interest rate risk and maximum credit risk the fund manager can take in the scheme, as depicted in the PRC matrix.

Investors understand that their principal will be at Low to Moderate risk

# HSBC CRISIL IBX Gilt June 2027 Index Fund

An open-ended Target Maturity Index Fund tracking CRISIL-IBX Gilt Index - June 2027. Relatively high interest rate risk and relatively low credit risk.