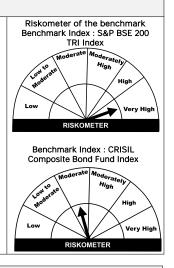

mance may or may not be sustained in the future and is not indicative of future results. Source: HSBC Mutual Fund, Data as on 30 April 2024.

# HSBC Managed Solutions India - Growth

## Riskometer of the Scheme



Investors understand that their principal will be at Very High risk

An Open Ended Fund of Funds Scheme investing in a basket of equity, debt, Gold and other Exchange Traded Funds.

# This product is suitable for investors who are seeking\*:

• To create wealth over long term

• Investing predominantly in units of equity mutual funds as well as in a basket of debt mutual funds, gold & exchange traded funds, offshore mutual funds and money market instruments

Benchmark Index: A composite index with 80% weight to S&P BSE 200 TRI Index and 20% weight to CRISIL Composite Bond Index



# HSBC Managed Solutions India - Moderate

# Riskometer of the Scheme



Investors understand that their principal will be at High risk

An Open Ended Fund of Funds Scheme investing in a basket of equity, debt, Gold and other Exchange Traded Funds.

# This product is suitable for investors who are seeking\*:

- To create wealth and provide income over the long-term;
- Investments in a basket of debt mutual funds, equity mutual funds, gold & exchange traded funds, offshore mutual funds and money market instruments;

Benchmark Index: CRISIL Hybrid 35+65 - Aggressive Index



\* Investors should consult their financial advisers if in doubt about whether the product is suitable for them.

**Note on Risk-o-meters:** Riskometer is as 30 April 2024, Any change in risk-o-meter shall be communica