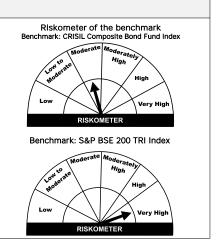

ark : MSCI Emerging Markets Index TRI)

# Riskometer of the Scheme



Investors understand that their principal will be at Very High risk

# Riskometer of the benchmark



# HSBC Managed Solutions India - Conservative



Investors understand that their principal will be at Moderately High risk

An Open Ended Fund of Funds Scheme investing in a basket of equity, debt, Gold and other Exchange Traded Funds.

# This product is suitable for investors who are seeking\*:

- To provide income over the long-term.
- Investing predominantly in units of debt mutual funds as well as in a basket of equity mutualfunds, gold & other exchange traded funds and money market instruments

Benchmark Index: A composite index with 10% weight to S&P BSE 200 TRI Index and 90% weight to CRISIL Composite Bond Index



\* Investors should consult their financial advisers if in doubt about whether the product is suitable for them.

Note on Risk-o-meters: Riskometer is as on 30 April 2024, Any change in risk-o-meter shall be communicated by way of Notice cum Addendum and by way of an e-mail or SMS to unitholders of that particular scheme. Past performance may or may not be sustained in the future and is not indicative of future results. Source: HSBC Mutual Fund, Data as on 30 April 2024.

# HSBC Managed Solutions India - Growth

## Riskometer of the Scheme



Investors understand that their principal will be at Very High risk

An Open Ended Fund of Funds Scheme investing in a basket of equity, debt, Gold and other Exchange Traded Funds.

# This product is suitable for investors who are seeking\*:

• To c