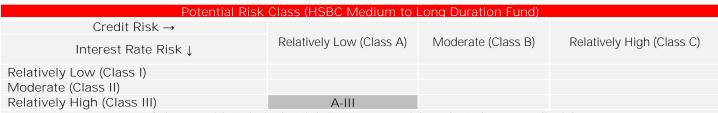

s who are seeking\*:

- Regular income over medium to long term
- Investment in diversified portfolio of fixed income securities such that the Macaulay^ duration of the portfolio is between 4 year to 7 years

Benchmark Index: Nifty Medium to Long Duration Debt Index A-III



- Investors should consult their financial advisers if in doubt about whether the product is suitable for them.
- ^ The Macaulay duration is the weighted average term to maturity of the cash flows from a bond. The weight of each cash flow is determined by dividing the present value of the cash flow by the price.

Note on Risk-o-meters: Riskometer is as on 30 April 2024, Any change in risk-o-meter shall be communicated by way of Notice cum Addendum and by way of an email or SMS to unitholders of that particular scheme



A Scheme with Relatively High interest rate risk and Moderate credit risk.

Potential Risk Class ('PRC') matrix indicates the maximum interest rate risk (measured by Macaulay Duration of the scheme) and maximum credit risk (measured by Credit Risk Value of the scheme) the fund manager can take in the scheme. PRC matrix classification is done in accordance with and subject to the methodology/guidelines prescribed by SEBI to help investors take informed decision based on the maximum interest rate risk and maximum credit risk the fund manager can take in the scheme, as depicted in the PRC matrix.

# **HSBC** Conservative Hybrid Fund



Investors understand that their principal will be at Moderately High risk

# This product is suitable for investors who are seeking\*:

- · Capital appreciat