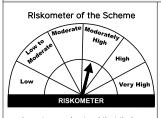

open ended fund of fund scheme investing in HSBC Global Investment Funds -} \mbox{ Brazil Equity Fund.}$ 

- To create wealth over long term
- Invests in equity and equity related securities through feeder route in Brazilian markets

# (Benchmark: MSCI Brazil 10/40 Index TRI)

**HSBC Global Emerging Markets Fund** - An open-ended fund of fund scheme investing in HSBC Global Investment Funds - Global Emerging Markets Equity Fund.

- To create wealth over long term
- Investment predominantly in units of HSBC Global Investment Funds Global Emerging Markets Equity Fund

(Benchmark : MSCI Emerging Markets Index TRI)

# Riskometer of the Scheme



Investors understand that their principal will be at Very High risk

# Riskometer of the benchmark



# HSBC Managed Solutions India - Conservative



Investors understand that their principal will be at Moderately High risk

An Open Ended Fund of Funds Scheme investing in a basket of equity, debt, Gold and other Exchange Traded Funds.

# This product is suitable for investors who are seeking\*:

- To provide income over the long-term.
- Investing predominantly in units of debt mutual funds as well as in a basket of equity mutualfunds, gold & other exchange traded funds and money market instruments

Benchmark Index: A composite index with 10% weight to S&P BSE 200 TRI Index and 90% weight to CRISIL Composite Bond Index



\* Investors should consult their financial advisers if in doubt about whether the product is suitable for them.

Note on Risk-o-meters: Riskometer is as on 30 April 2024, Any change in risk-o-meter shall be communica