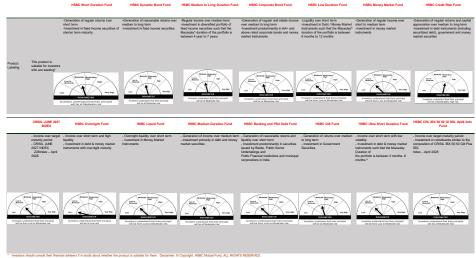

| Scheme |  |
|--------|--|
|        |  |

|                                                                          | Portfolio Details                                           | HSBC Short<br>Duration Fund                                                                                               | HSBC Dynamic Bond<br>Fund                                                                                              | HSBC Medium to<br>Long Duration<br>Fund | HSBC<br>Corporate<br>Bond Fund                                                                          | HSBC Low<br>Duration Fund                       | HSBC Money<br>Market Fun                                                                      |                                    | HSBC<br>Overnight<br>Fund                                  | Euro                                                                                                                      | HSBC Medium<br>Duration Fund                                                                                                 | HSBC Banking<br>and PSU Debt<br>Fund                                                                                      | HSBC Gilt<br>Fund                                                                                       |                                                                                                                              |                                                          | CRISIL JUNE<br>2027 INDEX                                                                                                 |
|--------------------------------------------------------------------------|-------------------------------------------------------------|---------------------------------------------------------------------------------------------------------------------------|------------------------------------------------------------------------------------------------------------------------|-----------------------------------------|---------------------------------------------------------------------------------------------------------|-------------------------------------------------|-----------------------------------------------------------------------------------------------|------------------------------------|------------------------------------------------------------|---------------------------------------------------------------------------------------------------------------------------|------------------------------------------------------------------------------------------------------------------------------|---------------------------------------------------------------------------------------------------------------------------|---------------------------------------------------------------------------------------------------------|------------------------------------------------------------------------------------------------------------------------------|----------------------------------------------------------|---------------------------------------------------------------------------------------------------------------------------|
|                                                                          | Average Maturity(Months)** (As on Aux 31. 2024)             | 40.91                                                                                                                     | 189.18                                                                                                                 | 124.87                                  | 50.41                                                                                                   | 17.82                                           | 5.1                                                                                           | 8 35.93                            | 0.08                                                       | 1.59                                                                                                                      | 67.87                                                                                                                        | 19.41                                                                                                                     | 240.13                                                                                                  | 7.94                                                                                                                         | 40.62                                                    | 32.73                                                                                                                     |
|                                                                          | Modified Duration(Months) (As on<br>Aug 31, 2024)           | 33.04                                                                                                                     | 98.25                                                                                                                  | 76.33                                   | 40.66                                                                                                   | 10.32                                           | 4.8                                                                                           | 1 27.9                             | 0.08                                                       | 1.49                                                                                                                      | 44.5                                                                                                                         | 17.14                                                                                                                     | 111.17                                                                                                  | 4.97                                                                                                                         | 34.84                                                    | 28.97                                                                                                                     |
|                                                                          | Sovereign, AAA , & P1+ and/or<br>equivalent/TREPS Overnight | 100.00%                                                                                                                   | 100.00%                                                                                                                | 100.00%                                 | 100.00%                                                                                                 | 86.63%                                          | 100.009                                                                                       | 45.75%                             | 100.00%                                                    | 100.00%                                                                                                                   | 83.96%                                                                                                                       | 100.00%                                                                                                                   | 100.00%                                                                                                 | 100.00%                                                                                                                      | 100.00%                                                  | 100.00%                                                                                                                   |
|                                                                          | AA+ & AA , and/or equivalent                                | 0.00%                                                                                                                     | 0.00%                                                                                                                  | 0.00%                                   | 0.00%                                                                                                   | 13.37%                                          | 0.009                                                                                         | 6 52.51%                           | 0.00%                                                      | 0.00%                                                                                                                     | 16.04%                                                                                                                       | 0.00%                                                                                                                     | 0.00%                                                                                                   | 0.00%                                                                                                                        | 0.00%                                                    | 0.00%                                                                                                                     |
|                                                                          | AA- and Below                                               | 0.00%                                                                                                                     | 0.00%                                                                                                                  | 0.00%                                   | 0.00%                                                                                                   | 0.00%                                           | 0.005                                                                                         | 6 1.74%                            | 0.00%                                                      | 0.00%                                                                                                                     | 0.00%                                                                                                                        | 0.00%                                                                                                                     | 0.00%                                                                                                   | 0.00%                                                                                                                        | 0.00%                                                    | 0.00%                                                                                                                     |
|                                                                          | Urrated papers                                              | 0.00%                                                                                                                     | 0.00%                                                                                                                  |                                         | 0.00%                                                                                                   |                                                 | 0.009                                                                                         |                                    | 0.00%                                                      |                                                                                                                           |                                                                                                                              | 0.00%                                                                                                                     | 0.00%                                                                                                   |                                                                                                                              |                                                          | 0.00%                                                                                                                     |
|                                                                          | Unrated BRDS***                                             | 0.00%                                                                                                                     | 0.00%                                                                                                                  |                                         | 0.00%                                                                                                   |                                                 | 0.009                                                                                         |                                    | 0.00%                                                      |                                                                                                                           |                                                                                                                              |                                                                                                                           | 0.00%                                                                                                   |                                                                                                                              |                                                          | 0.00%                                                                                                                     |
|                                                                          | Fixed Deposits                                              | 0.00%                                                                                                                     | 0.00%                                                                                                                  |                                         | 0.00%                                                                                                   |                                                 | 0.009                                                                                         |                                    | 0.00%                                                      |                                                                                                                           |                                                                                                                              |                                                                                                                           | 0.00%                                                                                                   |                                                                                                                              |                                                          | 0.00%                                                                                                                     |
|                                                                          | Cash. TREPS & Repo                                          | 1.66%                                                                                                                     | 1.59%                                                                                                                  |                                         | 0.26%                                                                                                   | 5.20%                                           | 0.215                                                                                         |                                    | 93.54%                                                     |                                                                                                                           |                                                                                                                              | 0.65%                                                                                                                     | 1.72%                                                                                                   |                                                                                                                              |                                                          | 2.74%                                                                                                                     |
|                                                                          | Overnight Maturity <sup>88</sup>                            | 0.00%                                                                                                                     | 0.00%                                                                                                                  |                                         | 0.00%                                                                                                   |                                                 | 0.009                                                                                         |                                    | 0.00%                                                      |                                                                                                                           |                                                                                                                              |                                                                                                                           | 0.00%                                                                                                   |                                                                                                                              |                                                          | 0.00%                                                                                                                     |
|                                                                          | Net Current Assets                                          | 2.75%                                                                                                                     | 2.18%                                                                                                                  |                                         | 3.51%                                                                                                   |                                                 | 0.241                                                                                         |                                    | 0.07%                                                      |                                                                                                                           |                                                                                                                              | 3.91%                                                                                                                     | 1.22%                                                                                                   |                                                                                                                              |                                                          | 1.43%                                                                                                                     |
| set Type                                                                 | Bonds & NCDs                                                | 56.45%                                                                                                                    | 3.07%                                                                                                                  |                                         | 77.58%                                                                                                  |                                                 | 0.009                                                                                         |                                    | 0.00%                                                      |                                                                                                                           |                                                                                                                              | 76.17%                                                                                                                    | 0.00%                                                                                                   |                                                                                                                              |                                                          | 0.00%                                                                                                                     |
|                                                                          | Securitized Debt<br>Fixed Deposits                          | 0.00%                                                                                                                     | 0.00%                                                                                                                  | 0.00%                                   | 0.00%                                                                                                   | 0.00%                                           | 0.009                                                                                         |                                    | 0.00%                                                      |                                                                                                                           |                                                                                                                              | 0.00%                                                                                                                     | 0.00%                                                                                                   |                                                                                                                              |                                                          | 0.00%                                                                                                                     |
|                                                                          |                                                             |                                                                                                                           |                                                                                                                        |                                         |                                                                                                         |                                                 |                                                                                               |                                    |                                                            |                                                                                                                           |                                                                                                                              |                                                                                                                           |                                                                                                         |                                                                                                                              |                                                          |                                                                                                                           |
|                                                                          | Dated G-Secs<br>Money Market Assets & T.Rills               | 36.73%<br>2.41%                                                                                                           | 93.16%                                                                                                                 | 95.37%                                  | 18.65%                                                                                                  |                                                 | 4.219                                                                                         |                                    | 0.00%                                                      |                                                                                                                           |                                                                                                                              |                                                                                                                           | 97.06%                                                                                                  |                                                                                                                              |                                                          | 95.83%                                                                                                                    |
|                                                                          | Money Market Assets & 1-Bits                                | 2.41%                                                                                                                     | 0.00%                                                                                                                  | 0.00%                                   | 0.00%                                                                                                   | 26.20%                                          | 95.341                                                                                        | u 0.00%                            | 6.39%                                                      | 91.89%                                                                                                                    | 0.00%                                                                                                                        | 0.00%                                                                                                                     | 0.00%                                                                                                   | 66.30%                                                                                                                       | 0.00%                                                    | 0.00%                                                                                                                     |
| aturity **                                                               | Upto 30 days                                                | 5.71%                                                                                                                     | 3.77%                                                                                                                  |                                         | 3.77%                                                                                                   | 17.86%                                          | 0.451                                                                                         |                                    | 100.00%                                                    |                                                                                                                           |                                                                                                                              |                                                                                                                           | 3.47%                                                                                                   |                                                                                                                              |                                                          | 4.17%                                                                                                                     |
|                                                                          | More Than 30 days                                           | 94.29%                                                                                                                    | 96.23%                                                                                                                 | 95.37%                                  | 96.23%                                                                                                  | 82.14%                                          | 99.551                                                                                        | 6 85.89%                           | 0.00%                                                      | 68.51%                                                                                                                    | 89.59%                                                                                                                       | 95.44%                                                                                                                    | 96.53%                                                                                                  | 91.76%                                                                                                                       | 97.16%                                                   | 95.83%                                                                                                                    |
|                                                                          | Yield to Maturity (YTM) (As on<br>Aug 31, 2024)             | 7.38%                                                                                                                     | 7.05%                                                                                                                  | 6.94%                                   | 7.33%                                                                                                   | 7.68%                                           | 7.415                                                                                         | 8.04%                              | 6.68%                                                      | 7.16%                                                                                                                     | 7.77%                                                                                                                        | 7.48%                                                                                                                     | 7.05%                                                                                                   | 7.44%                                                                                                                        | 7.03%                                                    | 6.87%                                                                                                                     |
|                                                                          | Exit Load <sup>8</sup>                                      | Ni                                                                                                                        | Ni                                                                                                                     | NI                                      | Ni                                                                                                      | N                                               |                                                                                               | Refer the Section<br>for Exit Load | N                                                          | Refer the<br>I Section for Exit<br>Load                                                                                   | N                                                                                                                            | N                                                                                                                         | N                                                                                                       | l Ni                                                                                                                         | I NI                                                     | NI                                                                                                                        |
|                                                                          | Regular Plan*                                               | 0.75%                                                                                                                     | 0.78%                                                                                                                  | 1.90%                                   | 0.64%                                                                                                   | 0.64%                                           | 0.405                                                                                         | 1.68%                              | 0.16%                                                      |                                                                                                                           | 1.10%                                                                                                                        | 0.61%                                                                                                                     | 1.70%                                                                                                   | 0.47%                                                                                                                        | 0.43%                                                    | 0.45%                                                                                                                     |
|                                                                          | Direct Plan*                                                | 0.27%                                                                                                                     | 0.20%                                                                                                                  |                                         | 0.30%                                                                                                   | 0.25%                                           | 0.205                                                                                         |                                    | 0.06%                                                      | 0.12%                                                                                                                     |                                                                                                                              |                                                                                                                           |                                                                                                         |                                                                                                                              |                                                          | 0.17%                                                                                                                     |
|                                                                          |                                                             | 0.21 /4                                                                                                                   | 0.20%                                                                                                                  | 0.01%                                   | ^ Excludes                                                                                              | 0.13%                                           | 0.20                                                                                          | . 0.00%                            | ^ Excludes                                                 | 0.12.1                                                                                                                    |                                                                                                                              | 0.23%                                                                                                                     | ^ Excludes                                                                                              |                                                                                                                              | 0.23%                                                    | 0.1174                                                                                                                    |
| onth End Total<br>xpenses ratios<br>Annualized<br>As on Aug 31,<br>2024) |                                                             | ^ Excludes GST<br>on Management<br>Fees of 0.03% on<br>Direct Plan and<br>0.03% on Regular<br>Plan of Total Net<br>Assets | * Excludes GST on<br>Management Fees of<br>0.02% on Direct Plan<br>and 0.02% on Regular<br>Plan of Total Net<br>Assets | Management Fees<br>of 0.08% on Direct   | GST on<br>Management<br>Fees of 0.04%<br>on Direct Plan<br>and 0.04% on<br>Regular Plan of<br>Total Net | Fees of 0.03%<br>on Direct Plan<br>and 0.03% on | on Management<br>Fees of 0.02% on<br>Direct Plan and<br>0.02% on Regular<br>Plan of Total Net | on Direct Plan                     | GST on<br>Management<br>Fees of<br>0.00% on<br>Direct Plan | ^ Excludes GST<br>on Management<br>Fees of 0.00%<br>on Direct Plan<br>and 0.00% on<br>Regular Plan of<br>Total Net Assets | * Excludes<br>GST on<br>Management<br>Fees of 0.05%<br>on Direct Plan<br>and 0.05% on<br>Regular Plan of<br>Total Net Assets | * Excludes GST<br>on Management<br>Fees of 0.03% on<br>Direct Plan and<br>0.03% on Regular<br>Plan of Total Net<br>Assets | GST on<br>Management<br>Fees of 0.08%<br>on Direct Plan<br>and 0.08% on<br>Regular Plan<br>of Total Net | * Excludes<br>GST on<br>Management<br>Fees of 0.02%<br>on Direct Plan<br>and 0.02% on<br>Regular Plan of<br>Total Net Assets | Direct Plan and<br>0.03% on Regular<br>Plan of Total Net | * Excludes GST<br>on Management<br>Fees of 0.02% on<br>Direct Plan and<br>0.02% on Regular<br>Plan of Total Net<br>Assets |