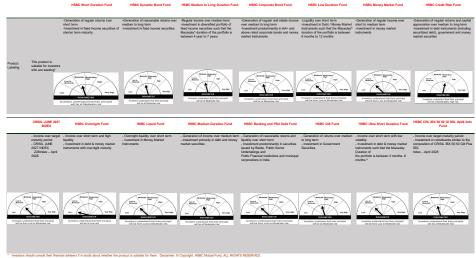

For Product labeling refer Page No 2

Traducts And For Product Switzers (For Product Switzers For Product Swit

| Investor exit on<br>(Calender Day)       |         |         | Day 3   | Day 4   | Day 5   | Day 6   | Day 7   |  |
|------------------------------------------|---------|---------|---------|---------|---------|---------|---------|--|
| Exit Load as a % of redemption proceedes | 0.0070% | 0.0065% | 0.0060% | 0.0055% | 0.0050% | 0.0045% | 0.0000% |  |

Please rate that the above risk-meter is as part the product liabeling of the scheme available as on the date of this communication disclosure. As per SSS crular dated Outdoor (S, 2000 on product liabeling (as amended from time to lime), risk-meter will be calculated on a monthly basis based on the risk value of the schemes and on the methodology screed for the first between a first in the scheme and the risk value of the value of the risk value of the scheme and the risk value of the value of the