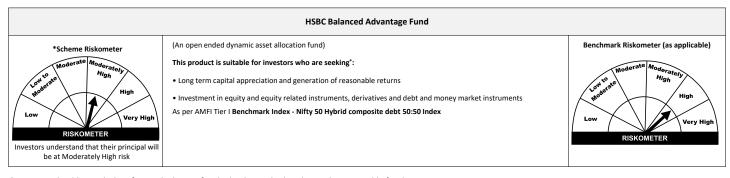

| SIP Performance - HSBC Arbitrage Fund – Regular Plan                      |          |          |           |                 |
|---------------------------------------------------------------------------|----------|----------|-----------|-----------------|
| Scheme Name & Benchmarks                                                  | 1 Year   | 3 Years  | 5 Years   | Since Inception |
| Total amount invested (₹)                                                 | 120000   | 360000   | 600000    | 1220000         |
| Market Value as on August 30, 2024 (₹)                                    | 1,24,685 | 3,98,004 | 6,93,611  | 16,36,139       |
| Scheme Returns (%)                                                        | 7.34     | 6.63     | 5.74      | 5.63            |
| Nifty 50 Arbitrage Index- Scheme Benchmark (₹)                            | 1,24,498 | 3,99,837 | 6,96,801  | 16,18,275       |
| Nifty 50 Arbitrage Index - Scheme Benchmark Returns (%)                   | 7.05     | 6.94     | 5.92      | 5.42            |
| Nifty 50 TRI - Additional Benchmark (₹)                                   | 1,41,152 | 4,94,045 | 10,23,424 | 29,01,478       |
| Nifty 50 TRI - Additional Benchmark Returns (%)                           | 34.34    | 21.70    | 21.52     | 16.23           |
| SIP Performance HSBC Balanced Advantage Fund – Regular Plan*              |          |          |           | <b>'</b>        |
| Total amount invested (₹)                                                 | 120000   | 360000   | 600000    | 1620000         |
| Market Value as on August 30, 2024 (₹)                                    | 1,35,513 | 4,61,433 | 8,48,600  | 36,33,391       |
| Scheme Returns (%)                                                        | 24.90    | 16.82    | 13.85     | 11.23           |
| Nifty 50 Hybrid composite debt 50:50 Index - Scheme Benchmark (₹)         | 1,33,290 | 4,46,534 | 8,54,319  | 38,27,534       |
| Nifty 50 Hybrid composite debt 50:50 Index - Scheme Benchmark Returns (%) | 21.23    | 14.52    | 14.12     | 11.92           |
| S&P BSE Sensex TRI - Additional Benchmark (₹)                             | 1,38,972 | 4,82,373 | 9,93,357  | 49,21,523       |
| S&P BSE Sensex TRI - Additional Benchmark Returns (%)                     | 30.67    | 19.98    | 20.28     | 15.23           |
| SIP Performance - HSBC Equity Savings Fund – Regular Plan*                |          |          |           |                 |
| Total amount invested (₹)                                                 | 120000   | 360000   | 600000    | 1540000         |
| Market Value as on August 30, 2024 (₹)                                    | 1,37,128 | 4,69,663 | 8,93,658  | 31,43,499       |
| Scheme Returns (%)                                                        | 27.58    | 18.07    | 15.95     | 10.52           |
| NIFTY Equity Savings Index - Scheme Benchmark (₹)                         | 1,30,495 | 4,31,950 | 8,03,381  | 30,44,609       |
| NIFTY Equity Savings Index - Scheme Benchmark Returns (%)                 | 16.66    | 12.21    | 11.63     | 10.06           |
| CRISIL 10 Year Gilt Index - Additional Benchmark (₹)                      | 1,26,572 | 4,03,427 | 6,94,302  | 23,72,622       |
| CRISIL 10 Year Gilt Index - Additional Benchmark Returns (%)              | 10.34    | 7.55     | 5.78      | 6.48            |
| SIP Performance - HSBC ELSS Tax saver Fund – Regular Plan*                |          |          |           | <b>'</b>        |
| Total amount invested (₹)                                                 | 120000   | 360000   | 600000    | 2220000         |
| Market Value as on August 30, 2024 (₹)                                    | 1,53,362 | 5,64,553 | 11,53,289 | 1,13,73,512     |
| Scheme Returns (%)                                                        | 55.47    | 31.55    | 26.49     | 15.62           |
| Nifty 500 TRI - Scheme Benchmark (₹)                                      | 1,46,047 | 5,32,879 | 11,32,373 | 1,06,32,399     |
| Nifty 500 TRI - Scheme Benchmark Returns (%)                              | 42.71    | 27.23    | 25.72     | 15.02           |
| Nifty 50 TRI - Additional Benchmark (₹)                                   | 1,41,152 | 4,94,045 | 10,23,424 | 93,48,833       |
| Nifty 50 TRI - Additional Benchmark Returns (%)                           | 34.34    | 21.70    | 21.52     | 13.87           |
| SIP Performance HSBC Nifty 50 Index Fund – Regular Plan                   |          |          |           |                 |
| Total amount invested (₹)                                                 | 120000   | 360000   | NA        | 520000          |
| Market Value as on August 30, 2024 (₹)                                    | 1,40,701 | 4,89,839 | NA        | 8,17,722        |
| Scheme Returns (%)                                                        | 33.58    | 21.08    | NA        | 21.20           |
| Nifty 50 TRI - Scheme Benchmark (₹)                                       | 1,41,152 | 4,94,045 | NA        | 8,29,594        |
| Nifty 50 TRI - Scheme Benchmark Returns (%)                               | 34.34    | 21.70    | NA        | 21.89           |
| S&P BSE Sensex TRI - Additional Benchmark (₹)                             | 1,38,972 | 4,82,373 | NA        | 8,06,688        |
| S&P BSE Sensex TRI - Additional Benchmark Returns (%)                     | 30.67    | 19.98    | NA        | 20.54           |