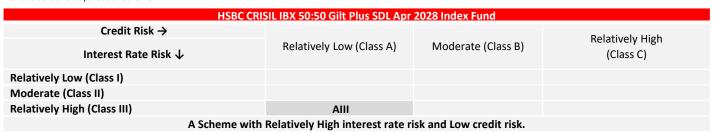

ively high interest rate risk and relatively low credit risk.)

This product is suitable for investors who are seeking\*:

- Income over target maturity period
- Investment in constituents similar to the composition of CRISIL IBX 50:50 Gilt Plus SDL Index April 2028^

As per AMFI Tier 1 Benchmark Index: CRISIL IBX 50:50 Gilt Plus SDL Index April 2028



- ^ Returns and risk commensurate with CRISIL IBX 50:50 Gilt Plus SDL Index April 2028, subject to tracking errors.
- \* Investors should consult their financial advisers if in doubt about whether the product is suitable for them.
- Note on Risk-o-meters: Riskometer is as on 30 August 2024, Any change in risk-o-meter shall be communicated by way of Notice cum Addendum and by way of an e-mail or SMS to unitholders of that particular scheme



Potential Risk Class ('PRC') matrix indicates the maximum interest rate risk (measured by Macaulay Duration of the scheme) and maximum credit risk (measured by Credit Risk Value of the scheme) the fund manager can take in the scheme. PRC matrix classification is done in accordance with and subject to the methodology/guidelines prescribed by SEBI to help investors take informed decision based on the maximum interest rate risk and maximum credit risk the fund manager can take in the scheme, as depicted in the PRC matrix.



- ## Returns and risk commensurate with CRISIL-IBX Gilt Index June 2027, subject to tracking errors.
- \* Investors should consult their financial advisers if in doubt about whether the product is suitable for them.

Note on Risk-o-meters: Riskometer is as on 30 August