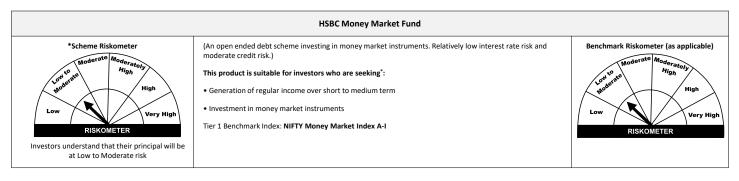

|                     |                           |  |
|                                               |                          |                     |                           |  |

### A Scheme with Relatively Low interest rate risk and Moderate credit risk.

Potential Risk Class ('PRC') matrix indicates the maximum interest rate risk (measured by Macaulay Duration of the scheme) and maximum credit risk (measured by Credit Risk Value of the scheme) the fund manager can take in the scheme. PRC matrix classification is done in accordance with and subject to the methodology/ guidelines prescribed by SEBI to help investors take informed decision based on the maximum interest rate risk and maximum credit risk the fund manager can take in the scheme, as depicted in the PRC matrix.



<sup>\*</sup> Investors should consult their financial advisers if in doubt about whether the product is suitable for them.

Note on Risk-o-meters: Riskometer is as on 30 August 2024, Any change in risk-o-meter shall be communicated by way of Notice cum Addendum and by way of an e-mail or SMS to unitholders of that particular scheme

| Potential Risk Class (HSBC Money Market Fund) |                                   |                           |                           |  |
|-----------------------------------------------|-----------------------------------|---------------------------|---------------------------|--|
| Credit Risk →                                 | Polotivoly Low (Class A)          | Moderate (Class B)        | Dolotivoly High (Class C) |  |
| Interest Rate Risk ↓