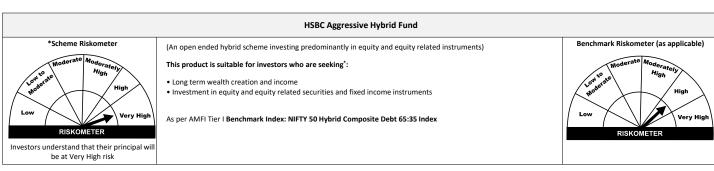

| SIP Performance - HSBC Aggressive Hybrid Fund – Regular Plan*&            |          |          |           |                 |   |
|---------------------------------------------------------------------------|----------|----------|-----------|-----------------|---|
| Scheme Name & Benchmarks                                                  | 1 Year   | 3 Years  | 5 Years   | Since Inception |   |
| Total amount invested (₹)                                                 | 120000   | 360000   | 600000    | 1620000         | + |
| Market Value as on August 30, 2024 (₹)                                    | 1,43,141 | 5,06,504 | 9,89,576  | 46,61,092       |   |
|                                                                           | 37.72    | 23.50    | 20.13     | 14.52           | + |
| Scheme Returns (%)                                                        |          |          |           |                 | + |
| NIFTY 50 Hybrid Composite Debt 65:35 Index - Scheme Benchmark (₹)         | 1,35,613 | 4,60,478 | 9,02,540  | 41,66,096       | - |
| NIFTY 50 Hybrid Composite Debt 65:35 Index - Scheme Benchmark Returns (%) | 25.06    | 16.67    | 16.35     | 13.05           | 4 |
| Nifty 50 TRI - Additional Benchmark (₹)                                   | 1,41,152 | 4,94,045 | 10,23,424 | 49,73,670       | 4 |
| Nifty 50 TRI - Additional Benchmark Returns (%)                           | 34.34    | 21.70    | 21.52     | 15.37           |   |
| SIP Performance - HSBC Infrastructure Fund – Regular Plan*&               |          | _        |           |                 |   |
| Total amount invested (₹)                                                 | 120000   | 360000   | 600000    | 2020000         |   |
| Market Value as on August 30, 2024 (₹)                                    | 1,55,777 | 6,57,964 | 15,13,592 | 98,20,682       | 1 |
| Scheme Returns (%)                                                        | 59.75    | 43.42    | 38.08     | 16.78           |   |
| NIFTY Infrastructure TRI - Scheme Benchmark (₹)                           | 1,50,400 | 6,01,376 | 13,17,189 | 65,85,422       |   |
| NIFTY Infrastructure TRI - Scheme Benchmark Returns (%)                   | 50.26    | 36.37    | 32.10     | 12.77           |   |
| Nifty 50 TRI - Additional Benchmark (₹)                                   | 1,41,152 | 4,94,045 | 10,23,424 | 76,84,427       |   |
| Nifty 50 TRI - Additional Benchmark Returns (%)                           | 34.34    | 21.70    | 21.52     | 14.33           |   |
| SIP Performance - HSBC Small Cap Fund – Regular Plan*&                    |          |          |           |                 |   |
| Total amount invested (₹)                                                 | 120000   | 360000   | 600000    | 1230000         |   |
| Market Value as on August 30, 2024 (₹)                                    | 1,48,263 | 6,01,903 | 15,04,349 | 43,70,785       |   |
| Scheme Returns (%)                                                        | 46.54    | 36.44    | 37.81     | 23.31           |   |
| NIFTY Small Cap 250 TRI - Scheme Benchmark (₹)                            | 1,52,083 | 6,23,997 | 15,08,110 | 40,16,499       |   |
| NIFTY Small Cap 250 TRI - Scheme Benchmark Returns (%)                    | 53.21    | 39.24    | 37.92     | 21.79           |   |
| Nifty 50 TRI - Additional Benchmark (₹)                                   | 1,41,152 | 4,94,045 | 10,23,424 | 29,40,896       |   |
| Nifty 50 TRI - Additional Benchmark Returns (%)                           | 34.34    | 21.70    | 21.52     | 16.19           | 1 |
| SIP Performance - HSBC Business Cycles Fund – Regular Plan*               |          |          |           |                 |   |
| Total amount invested (₹)                                                 | 120000   | 360000   | 600000    | 1200000         |   |
| Market Value as on August 30, 2024 (₹)                                    | 1,55,165 | 5,96,770 | 12,79,186 | 32,12,348       | 1 |
| Scheme Returns (%)                                                        | 58.66    | 35.78    | 30.86     | 18.72           | + |
| Nifty 500 TRI - Scheme Benchmark (₹)                                      | 1,46,047 | 5,32,879 | 11,32,373 | 31,22,301       | + |
| Nifty 500 TRI - Scheme Benchmark Returns (%)                              | 42.71    | 27.23    | 25.72     | 18.19           | + |
| Nifty 50 TRI - Additional Benchmark (₹)                                   | 1,41,152 | 4,94,045 | 10,23,424 | 28,26,922       | + |
| Nifty 50 TRI - Additional Benchmark Returns (%)                           | 34.34    | 21.70    | 21.52     | 16.34           | + |
| SIP Performance HSBC Value Fund – Regular Plan*                           | 77.77    | 21.70    | 21.32     | 10.54           |   |
| Total amount invested (₹)                                                 | 120000   | 360000   | 600000    | 1750000         |   |
| **                                                                        |          |          |           |                 | + |
| Market Value as on August 30, 2024 (₹)                                    | 1,50,433 | 6,02,532 | 13,32,861 | 89,91,574       | + |
| Scheme Returns (%)                                                        | 50.32    | 36.52    | 32.61     | 20.24           | - |
| Nifty 500 TRI - Scheme Benchmark (₹)                                      | 1,46,047 | 5,32,879 | 11,32,373 | 64,52,636       | - |
| Nifty 500 TRI - Scheme Benchmark Returns (%)                              | 42.71    | 27.23    | 25.72     | 16.33           | 4 |
| Nifty 50 TRI - Additional Benchmark (₹)                                   | 1,41,152 | 4,94,045 | 10,23,424 | 56,91,149       |   |