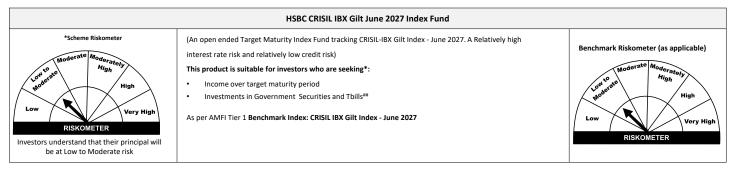

f in doubt about whether the product is suitable for them.
- Note on Risk-o-meters: Riskometer is as on 30 August 2024, Any change in risk-o-meter shall be communicated by way of Notice cum Addendum and by way of an e-mail or SMS to unitholders of that particular scheme



Potential Risk Class ('PRC') matrix indicates the maximum interest rate risk (measured by Macaulay Duration of the scheme) and maximum credit risk (measured by Credit Risk Value of the scheme) the fund manager can take in the scheme. PRC matrix classification is done in accordance with and subject to the methodology/guidelines prescribed by SEBI to help investors take informed decision based on the maximum interest rate risk and maximum credit risk the fund manager can take in the scheme, as depicted in the PRC matrix.



- ## Returns and risk commensurate with CRISIL-IBX Gilt Index June 2027, subject to tracking errors.
- \* Investors should consult their financial advisers if in doubt about whether the product is suitable for them.

Note on Risk-o-meters: Riskometer is as on 30 August 2024, Any change in risk-o-meter shall be communicated by way of Notice cum Addendum and by way of an e-mail or SMS to unitholders of that particular scheme

| HSBC CRISIL IBX Gilt June 2027 Index Fund                             |                          |                    |                           |  |
|-----------------------------------------------------------------------|--------------------------|--------------------|---------------------------|--|
| Credit Risk →