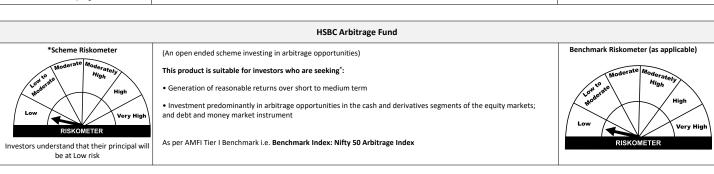

| SIP Performance - HSBC Arbitrage Fund – Regular Plan                      |          |          |           |                 |
|---------------------------------------------------------------------------|----------|----------|-----------|-----------------|
| Scheme Name & Benchmarks                                                  | 1 Year   | 3 Years  | 5 Years   | Since Inception |
| Total amount invested (₹)                                                 | 120000   | 360000   | 600000    | 1220000         |
| Market Value as on August 30, 2024 (₹)                                    | 1,24,685 | 3,98,004 | 6,93,611  | 16,36,139       |
| Scheme Returns (%)                                                        | 7.34     | 6.63     | 5.74      | 5.63            |
| Nifty 50 Arbitrage Index- Scheme Benchmark (₹)                            | 1,24,498 | 3,99,837 | 6,96,801  | 16,18,275       |
| Nifty 50 Arbitrage Index - Scheme Benchmark Returns (%)                   | 7.05     | 6.94     | 5.92      | 5.42            |
| Nifty 50 TRI - Additional Benchmark (₹)                                   | 1,41,152 | 4,94,045 | 10,23,424 | 29,01,478       |
| Nifty 50 TRI - Additional Benchmark Returns (%)                           | 34.34    | 21.70    | 21.52     | 16.23           |
| SIP Performance HSBC Balanced Advantage Fund – Regular Plan*              |          |          |           | <b>'</b>        |
| Total amount invested (₹)                                                 | 120000   | 360000   | 600000    | 1620000         |
| Market Value as on August 30, 2024 (₹)                                    | 1,35,513 | 4,61,433 | 8,48,600  | 36,33,391       |
| Scheme Returns (%)                                                        | 24.90    | 16.82    | 13.85     | 11.23           |
| Nifty 50 Hybrid composite debt 50:50 Index - Scheme Benchmark (₹)         | 1,33,290 | 4,46,534 | 8,54,319  | 38,27,534       |
| Nifty 50 Hybrid composite debt 50:50 Index - Scheme Benchmark Returns (%) | 21.23    | 14.52    | 14.12     | 11.92           |
| S&P BSE Sensex TRI - Additional Benchmark (₹)                             | 1,38,972 | 4,82,373 | 9,93,357  | 49,21,523       |
| S&P BSE Sensex TRI - Additional Benchmark Returns (%)                     | 30.67    | 19.98    | 20.28     | 15.23           |
| SIP Performance - HSBC Equity Savings Fund – Regular Plan*                |          |          |           |                 |
| Total amount invested (₹)                                                 | 120000   | 360000   | 600000    | 1540000         |
| Market Value as on August 30, 2024 (₹)                                    | 1,37,128 | 4,69,663 | 8,93,658  | 31,43,499       |
| Scheme Returns (%)                                                        | 27.58    | 18.07    | 15.95     | 10.52           |
| NIFTY Equity Savings Index - Scheme Benchmark (₹)                         | 1,30,495 | 4,31,950 | 8,03,381  | 30,44,609       |
| NIFTY Equity Savings Index - Scheme Benchmark Returns (%)                 | 16.66    | 12.21    | 11.63     | 10.06           |
| CRISIL 10 Year Gilt Index - Additional Benchmark (₹)                      | 1,26,572 | 4,03,427 | 6,94,302  | 23,72,622       |
| CRISIL 10 Year Gilt Index - Additional Benchmark Returns (%)              | 10.34    | 7.55     | 5.78      | 6.48            |
| SIP Performance - HSBC ELSS Tax saver Fund – Regular Plan*                |          |          |           | <b>'</b>        |
| Total amount invested (₹)                                                 | 120000   | 360000   | 600000    | 2220000         |
| Market Value as on August 30, 2024 (₹)                                    | 1,53,362 | 5,64,553 | 11,53,289 | 1,13,73,512     |
| Scheme Returns (%)                                                        | 55.47    | 31.55    | 26.49     | 15.62           |
| Nifty 500 TRI - Scheme Benchmark (₹)                                      | 1,46,047 | 5,32,879 | 11,32,373 | 1,06,32,399     |
| Nifty 500 TRI - Scheme Benchmark Returns (%)                              | 42.71    | 27.23    | 25.72     | 15.02           |
| Nifty 50 TRI - Additional Benchmark (₹)                                   | 1,41,152 | 4,94,045 | 10,23,424 | 93,48,833       |
| Nifty 50 TRI - Additional Benchmark Returns (%)                           | 34.34    | 21.70    | 21.52     | 13.87           |
| SIP Performance HSBC Nifty 50 Index Fund – Regular Plan                   |          |          |           |                 |
| Total amount invested (₹)                                                 | 120000   | 360000   | NA        | 520000          |
| Market Value as on August 30, 2024 (₹)                                    | 1,40,701 | 4,89,839 | NA        | 8,17,722        |
| Scheme Returns (%)                                                        | 33.58    | 21.08    | NA        | 21.20           |
| Nifty 50 TRI - Scheme Benchmark (₹)                                       | 1,41,152 | 4,94,045 | NA        | 8,29,594        |
| Nifty 50 TRI - Scheme Benchmark Returns (%)                               | 34.34    | 21.70    | NA        | 21.89           |
| S&P BSE Sensex TRI - Additional Benchmark (₹)                             | 1,38,972 | 4,82,373 | NA        | 8,06,688        |
| S&P BSE Sensex TRI - Additional Benchmark Returns (%)                     | 30.67    | 19.98    | NA        | 20.54           |