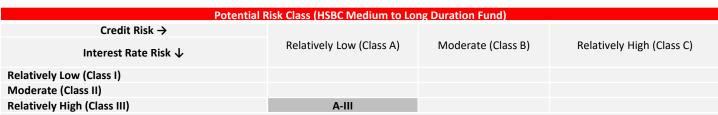

g\*:

- · Regular income over medium to long term
- Investment in diversified portfolio of fixed income securities such that the Macaulay duration of the portfolio is between 4 year to 7 years

As per AMFI Tier 1 Benchmark Index: NIFTY Medium to Long Duration Debt Index



- Investors should consult their financial advisers if in doubt about whether the product is suitable for them.
- ^ The Macaulay duration is the weighted average term to maturity of the cash flows from a bond. The weight of each cash flow is determined by dividing the present value of the cash flow by the price.

Note on Risk-o-meters: Riskometer is as on 30 August 2024, Any change in risk-o-meter shall be communicated by way of Notice cum Addendum and by way of an e-mail or SMS to unitholders of that particular scheme



### A Scheme with Relatively High interest rate risk and Moderate credit risk.

Potential Risk Class ('PRC') matrix indicates the maximum interest rate risk (measured by Macaulay Duration of the scheme) and maximum credit risk (measured by Credit Risk Value of the scheme) the fund manager can take in the scheme. PRC matrix classification is done in accordance with and subject to the methodology/guidelines prescribed by SEBI to help investors take informed decision based on the maximum interest rate risk and maximum credit risk the fund manager can take in the scheme, as depicted in the PRC matrix.

### **HSBC Conservative Hybrid Fund** \*Scheme Riskometer (An open ended hybrid scheme investing predominantly in debt instruments) This product is suitable for investors who are seeking\*: •