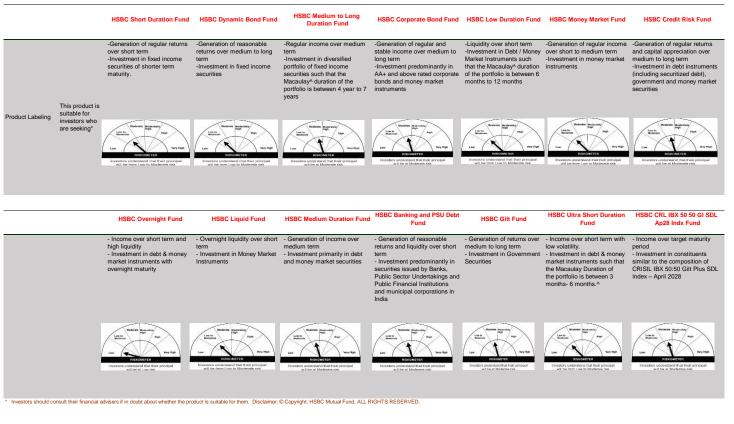

Please note that the above risk-o-meter is as part he product labeling of the scheme available as on the date of this communication disclosure. As per SEBI circular dated October 05, 2020 on product labeling (as amended from time to time), risk-o-meter will be calculated on a monthly basis based on the risk value of the scheme portfolio based on the risk value of the scheme portfolio based on the methodogy specified by SEBI in the above stated circular. The AMC shall disclose the risk-o-meter along with portfolio disclosure for all their schemes on their respective website and on AMFI website within 10 days from the close of each month. Any change in risk-o-meter shall be communicated by way of Notice cum Addendum and by way of an e-mail of SMS to unitcided on the labeling that particular scheme."