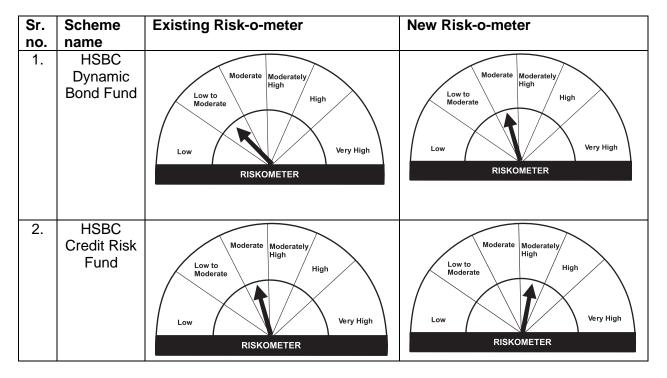

## Revision in Product Labeling ('Risk-o-meter') of certain scheme(s) of HSBC Mutual Fund

NOTICE is hereby given that in accordance with SEBI Circular No. SEBI/HO/IMD/DF3/CIR/P/2020/197 dated October 05, 2020, the Product Labeling ('Risk-o-meter') of certain scheme(s) of HSBC Mutual Fund ('Fund') is replaced with new 'Risk-o-meter', based on the risk value of the respective schemes' portfolio as on November 30, 2022, basis the new methodology specified by SEBI in the above stated circular.

Accordingly, existing Risk-o-meter shall stand replaced with the following new Risk-o-meter in the existing Application Forms, Scheme Information Documents (SID) and Key Information Memorandums (KIM) of the following scheme(s) of the Fund, as under: