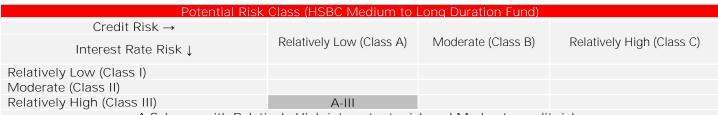

on Macaulay's Duration please refer to SID under the section "Asset Allocation Pattern"). Relatively High interest rate risk and Moderate credit risk.

This product is suitable for investors who are seeking\*:

- · Regular income over medium to long term
- Investment in diversified portfolio of fixed income securities such that the Macaulay^ duration of the portfolio is between 4 year to 7 years

Benchmark Index: Nifty Medium to Long Duration Debt Index A-III



\* Investors should consult their financial advisers if in doubt about whether the product is suitable for them.

**Note on Risk-o-meters:** Riskometer is as on 30 September 2023, Any change in risk-o-meter shall be communicated by way of Notice cum Addendum and by way of an e-mail or SMS to unitholders of that particular scheme



A Scheme with Relatively High interest rate risk and Moderate credit risk.

Potential Risk Class ('PRC') matrix indicates the maximum interest rate risk (measured by Macaulay Duration of the scheme) and maximum credit risk (measured by Credit Risk Value of the scheme) the fund manager can take in the scheme. PRC matrix classification is done in accordance with and subject to the methodology/guidelines prescribed by SEBI to help investors take informed decision based on the maximum interest rate risk and maximum credit risk the fund manager can take in the scheme, as depicted in the PRC matrix.

**HSBC** Conservative Hybrid Fund

### \*Riskometer of the Scheme \*Roderate Moderately High High High RISKOMETER

Investors understand that their principal will be at Moderately High risk

Conser