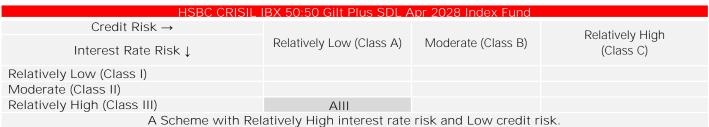

king CRISIL IBX 50:50 Gilt Plus SDL Index - April 2028. Relatively High interest rate risk and relatively Low credit risk.

This product is suitable for investors who are seeking\*:

- · Income over target maturity period
- Investments in Government Securities and State Development Loans (SDLs)^^

Benchmark Index: CRISIL IBX 50:50 Gilt Plus SDL Index - April 2028



- ^^ Returns and risk commensurate with CRISIL-IBX Gilt Index June 2027, subject to tracking errors.
- \* Investors should consult their financial advisers if in doubt about whether the product is suitable for them.

Note on Risk-o-meters: Riskometer is as on 30 September 2023, Any change in risk-o-meter shall be communicated by way of Notice cum Addendum and by way of an e-mail or SMS to unitholders of that particular scheme



Potential Risk Class ('PRC') matrix indicates the maximum interest rate risk (measured by Macaulay Duration of the scheme) and maximum credit risk (measured by Credit Risk Value of the scheme) the fund manager can take in the scheme. PRC matrix classification is done in accordance with and subject to the methodology/guidelines prescribed by SEBI to help investors take informed decision based on the maximum interest rate risk and maximum credit risk the fund manager can take in the scheme, as depicted in the PRC matrix.

### High Very Hig RISKOMETER

Investors understand that their principal will be at Moderate risk

### HSBC CRISIL IBX Gilt June 2027 Index Fund

HSBC CRISIL IBX Gilt June 2027 Index Fund An open-ended Target Maturity Index Fund tracking CRISIL-IBX Gilt Index - June 2027.