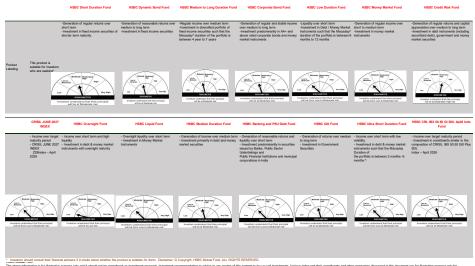

Release Date : Oct 2024

| Portfolio Summary as on 18 Oct 2024 |
|-------------------------------------|
| Scheme Names                        |

| Beauthand Fame   2.57%   0.50%   0.50%   0.50%   0.50%   0.50%   0.50%   0.50%   0.50%   0.50%   0.50%   0.50%   0.50%   0.50%   0.50%   0.50%   0.50%   0.50%   0.50%   0.50%   0.50%   0.50%   0.50%   0.50%   0.50%   0.50%   0.50%   0.50%   0.50%   0.50%   0.50%   0.50%   0.50%   0.50%   0.50%   0.50%   0.50%   0.50%   0.50%   0.50%   0.50%   0.50%   0.50%   0.50%   0.50%   0.50%   0.50%   0.50%   0.50%   0.50%   0.50%   0.50%   0.50%   0.50%   0.50%   0.50%   0.50%   0.50%   0.50%   0.50%   0.50%   0.50%   0.50%   0.50%   0.50%   0.50%   0.50%   0.50%   0.50%   0.50%   0.50%   0.50%   0.50%   0.50%   0.50%   0.50%   0.50%   0.50%   0.50%   0.50%   0.50%   0.50%   0.50%   0.50%   0.50%   0.50%   0.50%   0.50%   0.50%   0.50%   0.50%   0.50%   0.50%   0.50%   0.50%   0.50%   0.50%   0.50%   0.50%   0.50%   0.50%   0.50%   0.50%   0.50%   0.50%   0.50%   0.50%   0.50%   0.50%   0.50%   0.50%   0.50%   0.50%   0.50%   0.50%   0.50%   0.50%   0.50%   0.50%   0.50%   0.50%   0.50%   0.50%   0.50%   0.50%   0.50%   0.50%   0.50%   0.50%   0.50%   0.50%   0.50%   0.50%   0.50%   0.50%   0.50%   0.50%   0.50%   0.50%   0.50%   0.50%   0.50%   0.50%   0.50%   0.50%   0.50%   0.50%   0.50%   0.50%   0.50%   0.50%   0.50%   0.50%   0.50%   0.50%   0.50%   0.50%   0.50%   0.50%   0.50%   0.50%   0.50%   0.50%   0.50%   0.50%   0.50%   0.50%   0.50%   0.50%   0.50%   0.50%   0.50%   0.50%   0.50%   0.50%   0.50%   0.50%   0.50%   0.50%   0.50%   0.50%   0.50%   0.50%   0.50%   0.50%   0.50%   0.50%   0.50%   0.50%   0.50%   0.50%   0.50%   0.50%   0.50%   0.50%   0.50%   0.50%   0.50%   0.50%   0.50%   0.50%   0.50%   0.50%   0.50%   0.50%   0.50%   0.50%   0.50%   0.50%   0.50%   0.50%   0.50%   0.50%   0.50%   0.50%   0.50%   0.50%   0.50%   0.50%   0.50%   0.50%   0.50%   0.50%   0.50%   0.50%   0.50%   0.50%   0.50%   0.50%   0.50%   0.50%   0.50%   0.50%   0.50%   0.50%   0.50%   0.50%   0.50%   0.50%   0.50%   0.50%   0.50%   0.50%   0.50%   0.50%   0.50%   0.50%   0.50%   0.50%   0.50%   0.50%   0.50%   0.50%   0.5   |                | Portfolio Details             | HSBC Short<br>Duration Fund                                                                   | HSBC Dynamic Bond<br>Fund                                                               | HSBC Medium to<br>Long Duration<br>Fund                                       | HSBC<br>Corporate<br>Bond Fund                                                                          | HSBC Low<br>Duration Fund                                                           | HSBC Money<br>Market Fund                                                                     | HSBC Credit<br>Risk Fund                                                            | HSBC<br>Overnight<br>Fund                                                                        | HSBC Liquid                                                                         | HSBC Medium<br>I Duration Fund                                                             | HSBC Banking<br>and PSU Debt<br>Fund                                                          | HSBC Gill<br>Funi                                                                                       | Oh and Dansellan                                                                           | HSBC CRL IBX 50<br>50 GI SDL Ap28<br>Indx Fund                                                | CRISIL JUNE<br>2027 INDEX                                                                     |
|--------------------------------------------------------------------------------------------------------------------------------------------------------------------------------------------------------------------------------------------------------------------------------------------------------------------------------------------------------------------------------------------------------------------------------------------------------------------------------------------------------------------------------------------------------------------------------------------------------------------------------------------------------------------------------------------------------------------------------------------------------------------------------------------------------------------------------------------------------------------------------------------------------------------------------------------------------------------------------------------------------------------------------------------------------------------------------------------------------------------------------------------------------------------------------------------------------------------------------------------------------------------------------------------------------------------------------------------------------------------------------------------------------------------------------------------------------------------------------------------------------------------------------------------------------------------------------------------------------------------------------------------------------------------------------------------------------------------------------------------------------------------------------------------------------------------------------------------------------------------------------------------------------------------------------------------------------------------------------------------------------------------------------------------------------------------------------------------------------------------------------|----------------|-------------------------------|-----------------------------------------------------------------------------------------------|-----------------------------------------------------------------------------------------|-------------------------------------------------------------------------------|---------------------------------------------------------------------------------------------------------|-------------------------------------------------------------------------------------|-----------------------------------------------------------------------------------------------|-------------------------------------------------------------------------------------|--------------------------------------------------------------------------------------------------|-------------------------------------------------------------------------------------|--------------------------------------------------------------------------------------------|-----------------------------------------------------------------------------------------------|---------------------------------------------------------------------------------------------------------|--------------------------------------------------------------------------------------------|-----------------------------------------------------------------------------------------------|-----------------------------------------------------------------------------------------------|
| Bar 20 2004   17-19   100 00%   100 00%   100 00%   100 00%   100 00%   100 00%   100 00%   100 00%   100 00%   100 00%   100 00%   100 00%   100 00%   100 00%   100 00%   100 00%   100 00%   100 00%   100 00%   100 00%   100 00%   100 00%   100 00%   100 00%   100 00%   100 00%   100 00%   100 00%   100 00%   100 00%   100 00%   100 00%   100 00%   100 00%   100 00%   100 00%   100 00%   100 00%   100 00%   100 00%   100 00%   100 00%   100 00%   100 00%   100 00%   100 00%   100 00%   100 00%   100 00%   100 00%   100 00%   100 00%   100 00%   100 00%   100 00%   100 00%   100 00%   100 00%   100 00%   100 00%   100 00%   100 00%   100 00%   100 00%   100 00%   100 00%   100 00%   100 00%   100 00%   100 00%   100 00%   100 00%   100 00%   100 00%   100 00%   100 00%   100 00%   100 00%   100 00%   100 00%   100 00%   100 00%   100 00%   100 00%   100 00%   100 00%   100 00%   100 00%   100 00%   100 00%   100 00%   100 00%   100 00%   100 00%   100 00%   100 00%   100 00%   100 00%   100 00%   100 00%   100 00%   100 00%   100 00%   100 00%   100 00%   100 00%   100 00%   100 00%   100 00%   100 00%   100 00%   100 00%   100 00%   100 00%   100 00%   100 00%   100 00%   100 00%   100 00%   100 00%   100 00%   100 00%   100 00%   100 00%   100 00%   100 00%   100 00%   100 00%   100 00%   100 00%   100 00%   100 00%   100 00%   100 00%   100 00%   100 00%   100 00%   100 00%   100 00%   100 00%   100 00%   100 00%   100 00%   100 00%   100 00%   100 00%   100 00%   100 00%   100 00%   100 00%   100 00%   100 00%   100 00%   100 00%   100 00%   100 00%   100 00%   100 00%   100 00%   100 00%   100 00%   100 00%   100 00%   100 00%   100 00%   100 00%   100 00%   100 00%   100 00%   100 00%   100 00%   100 00%   100 00%   100 00%   100 00%   100 00%   100 00%   100 00%   100 00%   100 00%   100 00%   100 00%   100 00%   100 00%   100 00%   100 00%   100 00%   100 00%   100 00%   100 00%   100 00%   100 00%   100 00%   100 00%   100 00%   100 00%   100 00%   100 00%   100 00%   100 00%   100 00%   100 00%   10   |                | on Sep 30, 2024)              | 42.47                                                                                         | 191.36                                                                                  | 124.45                                                                        | 49.38                                                                                                   | 17.16                                                                               | 5.47                                                                                          | 41.44                                                                               | 0.07                                                                                             | 2.04                                                                                | 69.43                                                                                      | 18.61                                                                                         | 255.91                                                                                                  | 5.68                                                                                       | 39.67                                                                                         | 31.64                                                                                         |
| AA- # AA , subject registration of Company (1997)  AA- # AA , subject registration of Company (1997)  AA- # AA , subject registration of Company (1997)  AA- # AA , subject registration of Company (1997)  AA- # AA , subject registration of Company (1997)  AA- # AA , subject registration of Company (1997)  AA- # AA , subject registration of Company (1997)  AA- # AA , subject registration of Company (1997)  AA- # AA , subject registration of Company (1997)  AA- # AA , subject registration of Company (1997)  AA- # AA , subject registration of Company (1997)  AA- # AA , subject registration of Company (1997)  AA- # AA , subject registration of Company (1997)  AA- # AA , subject registration of Company (1997)  AA- # AA , subject registration of Company (1997)  AA- # AA , subject registration of Company (1997)  AA- # AA , subject registration of Company (1997)  AA- # AA , subject registration of Company (1997)  AA- # AA , subject registration of Company (1997)  AA- # AA , subject registration of Company (1997)  AA- # AA , subject registration of Company (1997)  AA- # AA , subject registration of Company (1997)  AA- # AA , subject registration of Company (1997)  AA - # AA , subject registration of Company (1997)  AA - # AA , subject registration of Company (1997)  AA - # AA , subject registration of Company (1997)  AA - # AA , subject registration of Company (1997)  AA - # AA , subject registration of Company (1997)  AA - # AA , subject registration of Company (1997)  AA - # AA , subject registration of Company (1997)  AA - # AA , subject registration of Company (1997)  AA - # AA , subject registration of Company (1997)  AA - # AA , subject registration of Company (1997)  AA - # AA , subject registration of Company (1997)  AA - # AA , subject registration of Company (1997)  AA - # AA , subject registration of Company (1997)  AA - # AA , subject registration of Company (1997)  AA - # AA , subject registration of Company (1997)  AA - # AA , subject registration of Company (1997)  AA - # AA , subject registration of Compa |                |                               | 33.72                                                                                         | 98.26                                                                                   | 75.53                                                                         | 40.02                                                                                                   | 10.87                                                                               | 5.1                                                                                           | 31.51                                                                               | 0.07                                                                                             | 1.92                                                                                | 45.65                                                                                      | 16.47                                                                                         | 117.27                                                                                                  | 5.26                                                                                       | 34.02                                                                                         | 27.93                                                                                         |
| A - set Below                                                                                                                                                                                                                                                                                                                                                                                                                                                                                                                                                                                                                                                                                                                                                                                                                                                                                                                                                                                                                                                                                                                                                                                                                                                                                                                                                                                                                                                                                                                                                                                                                                                                                                                                                                                                                                                                                                                                                                                                                                                                                                                  |                |                               | 100.00%                                                                                       | 100.00%                                                                                 | 100.00%                                                                       | 100.00%                                                                                                 | 89.29%                                                                              | 100.009                                                                                       | 44.89%                                                                              | 100.009                                                                                          | 100.00%                                                                             | 81.89%                                                                                     | 100.009                                                                                       | 100.009                                                                                                 | 100.00%                                                                                    | 100.00%                                                                                       | 100.00%                                                                                       |
| Variet Ballon   Company    |                | AA+ & AA , and/or equivalent  | 0.00%                                                                                         | 0.00%                                                                                   | 0.00%                                                                         | 0.00%                                                                                                   | 10.71%                                                                              | 0.009                                                                                         | 53.38%                                                                              | 0.009                                                                                            | 0.00%                                                                               | 18.11%                                                                                     | 0.00%                                                                                         | 0.009                                                                                                   | 0.00%                                                                                      | 0.00%                                                                                         | 0.00%                                                                                         |
| Name   Period   Control    |                | AA- and Below                 | 0.00%                                                                                         | 0.00%                                                                                   | 0.00%                                                                         | 0.00%                                                                                                   | 0.00%                                                                               | 0.009                                                                                         | 1.73%                                                                               | 0.009                                                                                            | 0.00%                                                                               | 0.00%                                                                                      | 0.00%                                                                                         | 0.009                                                                                                   | 0.00%                                                                                      | 0.00%                                                                                         | 0.00%                                                                                         |
| First Decombine                                                                                                                                                                                                                                                                                                                                                                                                                                                                                                                                                                                                                                                                                                                                                                                                                                                                                                                                                                                                                                                                                                                                                                                                                                                                                                                                                                                                                                                                                                                                                                                                                                                                                                                                                                                                                                                                                                                                                                                                                                                                                                                |                |                               |                                                                                               |                                                                                         |                                                                               |                                                                                                         |                                                                                     |                                                                                               |                                                                                     |                                                                                                  |                                                                                     |                                                                                            |                                                                                               |                                                                                                         |                                                                                            |                                                                                               |                                                                                               |
| Care TREPS & Reso                                                                                                                                                                                                                                                                                                                                                                                                                                                                                                                                                                                                                                                                                                                                                                                                                                                                                                                                                                                                                                                                                                                                                                                                                                                                                                                                                                                                                                                                                                                                                                                                                                                                                                                                                                                                                                                                                                                                                                                                                                                                                                              |                |                               |                                                                                               |                                                                                         |                                                                               |                                                                                                         |                                                                                     |                                                                                               |                                                                                     |                                                                                                  |                                                                                     |                                                                                            |                                                                                               |                                                                                                         |                                                                                            |                                                                                               |                                                                                               |
| Owner Hander   Company     |                |                               |                                                                                               |                                                                                         |                                                                               |                                                                                                         |                                                                                     |                                                                                               |                                                                                     |                                                                                                  |                                                                                     |                                                                                            |                                                                                               |                                                                                                         |                                                                                            |                                                                                               |                                                                                               |
| Max Type Beach Michigan 4 439% 1 489% 1 589% 2 469% 0 269% 0 269% 0 269% 0 269% 0 269% 0 269% 0 269% 0 269% 0 269% 0 269% 0 269% 0 269% 0 269% 0 269% 0 269% 0 269% 0 269% 0 269% 0 269% 0 269% 0 269% 0 269% 0 269% 0 269% 0 269% 0 269% 0 269% 0 269% 0 269% 0 269% 0 269% 0 269% 0 269% 0 269% 0 269% 0 269% 0 269% 0 269% 0 269% 0 269% 0 269% 0 269% 0 269% 0 269% 0 269% 0 269% 0 269% 0 269% 0 269% 0 269% 0 269% 0 269% 0 269% 0 269% 0 269% 0 269% 0 269% 0 269% 0 269% 0 269% 0 269% 0 269% 0 269% 0 269% 0 269% 0 269% 0 269% 0 269% 0 269% 0 269% 0 269% 0 269% 0 269% 0 269% 0 269% 0 269% 0 269% 0 269% 0 269% 0 269% 0 269% 0 269% 0 269% 0 269% 0 269% 0 269% 0 269% 0 269% 0 269% 0 269% 0 269% 0 269% 0 269% 0 269% 0 269% 0 269% 0 269% 0 269% 0 269% 0 269% 0 269% 0 269% 0 269% 0 269% 0 269% 0 269% 0 269% 0 269% 0 269% 0 269% 0 269% 0 269% 0 269% 0 269% 0 269% 0 269% 0 269% 0 269% 0 269% 0 269% 0 269% 0 269% 0 269% 0 269% 0 269% 0 269% 0 269% 0 269% 0 269% 0 269% 0 269% 0 269% 0 269% 0 269% 0 269% 0 269% 0 269% 0 269% 0 269% 0 269% 0 269% 0 269% 0 269% 0 269% 0 269% 0 269% 0 269% 0 269% 0 269% 0 269% 0 269% 0 269% 0 269% 0 269% 0 269% 0 269% 0 269% 0 269% 0 269% 0 269% 0 269% 0 269% 0 269% 0 269% 0 269% 0 269% 0 269% 0 269% 0 269% 0 269% 0 269% 0 269% 0 269% 0 269% 0 269% 0 269% 0 269% 0 269% 0 269% 0 269% 0 269% 0 269% 0 269% 0 269% 0 269% 0 269% 0 269% 0 269% 0 269% 0 269% 0 269% 0 269% 0 269% 0 269% 0 269% 0 269% 0 269% 0 269% 0 269% 0 269% 0 269% 0 269% 0 269% 0 269% 0 269% 0 269% 0 269% 0 269% 0 269% 0 269% 0 269% 0 269% 0 269% 0 269% 0 269% 0 269% 0 269% 0 269% 0 269% 0 269% 0 269% 0 269% 0 269% 0 269% 0 269% 0 269% 0 269% 0 269% 0 269% 0 269% 0 269% 0 269% 0 269% 0 269% 0 269% 0 269% 0 269% 0 269% 0 269% 0 269% 0 269% 0 269% 0 269% 0 269% 0 269% 0 269% 0 269% 0 269% 0 269% 0 269% 0 269% 0 269% 0 269% 0 269% 0 269% 0 269% 0 269% 0 269% 0 269% 0 269% 0 269% 0 269% 0 269% 0 269% 0 269% 0 269% 0 269% 0 269% 0 269% 0 269% 0 269% 0 269% 0 269% 0 269% 0 269% 0 269% 0 269% 0 269% 0 269% 0 269% 0 269% 0 269% 0 269% 0 269% 0 269% |                |                               |                                                                                               |                                                                                         |                                                                               |                                                                                                         |                                                                                     |                                                                                               |                                                                                     |                                                                                                  |                                                                                     |                                                                                            |                                                                                               |                                                                                                         |                                                                                            |                                                                                               |                                                                                               |
| Berkel MCCS                                                                                                                                                                                                                                                                                                                                                                                                                                                                                                                                                                                                                                                                                                                                                                                                                                                                                                                                                                                                                                                                                                                                                                                                                                                                                                                                                                                                                                                                                                                                                                                                                                                                                                                                                                                                                                                                                                                                                                                                                                                                                                                    |                |                               |                                                                                               |                                                                                         |                                                                               |                                                                                                         |                                                                                     |                                                                                               |                                                                                     |                                                                                                  |                                                                                     |                                                                                            |                                                                                               |                                                                                                         |                                                                                            |                                                                                               |                                                                                               |
| Searchines Cade 2.22% 0.00% 0.00% 0.00% 0.00% 0.00% 0.00% 0.00% 0.00% 0.00% 0.00% 0.00% 0.00% 0.00% 0.00% 0.00% 0.00% 0.00% 0.00% 0.00% 0.00% 0.00% 0.00% 0.00% 0.00% 0.00% 0.00% 0.00% 0.00% 0.00% 0.00% 0.00% 0.00% 0.00% 0.00% 0.00% 0.00% 0.00% 0.00% 0.00% 0.00% 0.00% 0.00% 0.00% 0.00% 0.00% 0.00% 0.00% 0.00% 0.00% 0.00% 0.00% 0.00% 0.00% 0.00% 0.00% 0.00% 0.00% 0.00% 0.00% 0.00% 0.00% 0.00% 0.00% 0.00% 0.00% 0.00% 0.00% 0.00% 0.00% 0.00% 0.00% 0.00% 0.00% 0.00% 0.00% 0.00% 0.00% 0.00% 0.00% 0.00% 0.00% 0.00% 0.00% 0.00% 0.00% 0.00% 0.00% 0.00% 0.00% 0.00% 0.00% 0.00% 0.00% 0.00% 0.00% 0.00% 0.00% 0.00% 0.00% 0.00% 0.00% 0.00% 0.00% 0.00% 0.00% 0.00% 0.00% 0.00% 0.00% 0.00% 0.00% 0.00% 0.00% 0.00% 0.00% 0.00% 0.00% 0.00% 0.00% 0.00% 0.00% 0.00% 0.00% 0.00% 0.00% 0.00% 0.00% 0.00% 0.00% 0.00% 0.00% 0.00% 0.00% 0.00% 0.00% 0.00% 0.00% 0.00% 0.00% 0.00% 0.00% 0.00% 0.00% 0.00% 0.00% 0.00% 0.00% 0.00% 0.00% 0.00% 0.00% 0.00% 0.00% 0.00% 0.00% 0.00% 0.00% 0.00% 0.00% 0.00% 0.00% 0.00% 0.00% 0.00% 0.00% 0.00% 0.00% 0.00% 0.00% 0.00% 0.00% 0.00% 0.00% 0.00% 0.00% 0.00% 0.00% 0.00% 0.00% 0.00% 0.00% 0.00% 0.00% 0.00% 0.00% 0.00% 0.00% 0.00% 0.00% 0.00% 0.00% 0.00% 0.00% 0.00% 0.00% 0.00% 0.00% 0.00% 0.00% 0.00% 0.00% 0.00% 0.00% 0.00% 0.00% 0.00% 0.00% 0.00% 0.00% 0.00% 0.00% 0.00% 0.00% 0.00% 0.00% 0.00% 0.00% 0.00% 0.00% 0.00% 0.00% 0.00% 0.00% 0.00% 0.00% 0.00% 0.00% 0.00% 0.00% 0.00% 0.00% 0.00% 0.00% 0.00% 0.00% 0.00% 0.00% 0.00% 0.00% 0.00% 0.00% 0.00% 0.00% 0.00% 0.00% 0.00% 0.00% 0.00% 0.00% 0.00% 0.00% 0.00% 0.00% 0.00% 0.00% 0.00% 0.00% 0.00% 0.00% 0.00% 0.00% 0.00% 0.00% 0.00% 0.00% 0.00% 0.00% 0.00% 0.00% 0.00% 0.00% 0.00% 0.00% 0.00% 0.00% 0.00% 0.00% 0.00% 0.00% 0.00% 0.00% 0.00% 0.00% 0.00% 0.00% 0.00% 0.00% 0.00% 0.00% 0.00% 0.00% 0.00% 0.00% 0.00% 0.00% 0.00% 0.00% 0.00% 0.00% 0.00% 0.00% 0.00% 0.00% 0.00% 0.00% 0.00% 0.00% 0.00% 0.00% 0.00% 0.00% 0.00% 0.00% 0.00% 0.00% 0.00% 0.00% 0.00% 0.00% 0.00% 0.00% 0.00% 0.00% 0.00% 0.00% 0.00% 0.00% 0.00% 0.00% 0.00% 0.00% 0.00% 0.00% 0.00% 0.00% 0.00% 0.00% 0. |                |                               |                                                                                               |                                                                                         |                                                                               |                                                                                                         |                                                                                     |                                                                                               |                                                                                     |                                                                                                  |                                                                                     |                                                                                            |                                                                                               |                                                                                                         |                                                                                            |                                                                                               |                                                                                               |
| Beauthand Fame   2.57%   0.50%   0.50%   0.50%   0.50%   0.50%   0.50%   0.50%   0.50%   0.50%   0.50%   0.50%   0.50%   0.50%   0.50%   0.50%   0.50%   0.50%   0.50%   0.50%   0.50%   0.50%   0.50%   0.50%   0.50%   0.50%   0.50%   0.50%   0.50%   0.50%   0.50%   0.50%   0.50%   0.50%   0.50%   0.50%   0.50%   0.50%   0.50%   0.50%   0.50%   0.50%   0.50%   0.50%   0.50%   0.50%   0.50%   0.50%   0.50%   0.50%   0.50%   0.50%   0.50%   0.50%   0.50%   0.50%   0.50%   0.50%   0.50%   0.50%   0.50%   0.50%   0.50%   0.50%   0.50%   0.50%   0.50%   0.50%   0.50%   0.50%   0.50%   0.50%   0.50%   0.50%   0.50%   0.50%   0.50%   0.50%   0.50%   0.50%   0.50%   0.50%   0.50%   0.50%   0.50%   0.50%   0.50%   0.50%   0.50%   0.50%   0.50%   0.50%   0.50%   0.50%   0.50%   0.50%   0.50%   0.50%   0.50%   0.50%   0.50%   0.50%   0.50%   0.50%   0.50%   0.50%   0.50%   0.50%   0.50%   0.50%   0.50%   0.50%   0.50%   0.50%   0.50%   0.50%   0.50%   0.50%   0.50%   0.50%   0.50%   0.50%   0.50%   0.50%   0.50%   0.50%   0.50%   0.50%   0.50%   0.50%   0.50%   0.50%   0.50%   0.50%   0.50%   0.50%   0.50%   0.50%   0.50%   0.50%   0.50%   0.50%   0.50%   0.50%   0.50%   0.50%   0.50%   0.50%   0.50%   0.50%   0.50%   0.50%   0.50%   0.50%   0.50%   0.50%   0.50%   0.50%   0.50%   0.50%   0.50%   0.50%   0.50%   0.50%   0.50%   0.50%   0.50%   0.50%   0.50%   0.50%   0.50%   0.50%   0.50%   0.50%   0.50%   0.50%   0.50%   0.50%   0.50%   0.50%   0.50%   0.50%   0.50%   0.50%   0.50%   0.50%   0.50%   0.50%   0.50%   0.50%   0.50%   0.50%   0.50%   0.50%   0.50%   0.50%   0.50%   0.50%   0.50%   0.50%   0.50%   0.50%   0.50%   0.50%   0.50%   0.50%   0.50%   0.50%   0.50%   0.50%   0.50%   0.50%   0.50%   0.50%   0.50%   0.50%   0.50%   0.50%   0.50%   0.50%   0.50%   0.50%   0.50%   0.50%   0.50%   0.50%   0.50%   0.50%   0.50%   0.50%   0.50%   0.50%   0.50%   0.50%   0.50%   0.50%   0.50%   0.50%   0.50%   0.50%   0.50%   0.50%   0.50%   0.50%   0.50%   0.50%   0.50%   0.50%   0.50%   0.50%   0.50%   0.50%   0.50%   0.5   | Asset Type     |                               |                                                                                               |                                                                                         |                                                                               |                                                                                                         |                                                                                     |                                                                                               |                                                                                     |                                                                                                  |                                                                                     |                                                                                            |                                                                                               |                                                                                                         |                                                                                            |                                                                                               |                                                                                               |
| Deep Clases   3151%   87 20%   52.00%   52.00%   52.00%   52.00%   52.00%   52.00%   52.00%   52.00%   52.00%   52.00%   52.00%   52.00%   52.00%   52.00%   52.00%   52.00%   52.00%   52.00%   52.00%   52.00%   52.00%   52.00%   52.00%   52.00%   52.00%   52.00%   52.00%   52.00%   52.00%   52.00%   52.00%   52.00%   52.00%   52.00%   52.00%   52.00%   52.00%   52.00%   52.00%   52.00%   52.00%   52.00%   52.00%   52.00%   52.00%   52.00%   52.00%   52.00%   52.00%   52.00%   52.00%   52.00%   52.00%   52.00%   52.00%   52.00%   52.00%   52.00%   52.00%   52.00%   52.00%   52.00%   52.00%   52.00%   52.00%   52.00%   52.00%   52.00%   52.00%   52.00%   52.00%   52.00%   52.00%   52.00%   52.00%   52.00%   52.00%   52.00%   52.00%   52.00%   52.00%   52.00%   52.00%   52.00%   52.00%   52.00%   52.00%   52.00%   52.00%   52.00%   52.00%   52.00%   52.00%   52.00%   52.00%   52.00%   52.00%   52.00%   52.00%   52.00%   52.00%   52.00%   52.00%   52.00%   52.00%   52.00%   52.00%   52.00%   52.00%   52.00%   52.00%   52.00%   52.00%   52.00%   52.00%   52.00%   52.00%   52.00%   52.00%   52.00%   52.00%   52.00%   52.00%   52.00%   52.00%   52.00%   52.00%   52.00%   52.00%   52.00%   52.00%   52.00%   52.00%   52.00%   52.00%   52.00%   52.00%   52.00%   52.00%   52.00%   52.00%   52.00%   52.00%   52.00%   52.00%   52.00%   52.00%   52.00%   52.00%   52.00%   52.00%   52.00%   52.00%   52.00%   52.00%   52.00%   52.00%   52.00%   52.00%   52.00%   52.00%   52.00%   52.00%   52.00%   52.00%   52.00%   52.00%   52.00%   52.00%   52.00%   52.00%   52.00%   52.00%   52.00%   52.00%   52.00%   52.00%   52.00%   52.00%   52.00%   52.00%   52.00%   52.00%   52.00%   52.00%   52.00%   52.00%   52.00%   52.00%   52.00%   52.00%   52.00%   52.00%   52.00%   52.00%   52.00%   52.00%   52.00%   52.00%   52.00%   52.00%   52.00%   52.00%   52.00%   52.00%   52.00%   52.00%   52.00%   52.00%   52.00%   52.00%   52.00%   52.00%   52.00%   52.00%   52.00%   52.00%   52.00%   52.00%   52.00%   52.00%   52.00%   52.00%   52.00%   | ,,             |                               |                                                                                               |                                                                                         |                                                                               |                                                                                                         |                                                                                     |                                                                                               |                                                                                     |                                                                                                  |                                                                                     |                                                                                            |                                                                                               |                                                                                                         |                                                                                            |                                                                                               |                                                                                               |
| Many Market Assets 1-28-bit Colors   Co |                |                               |                                                                                               |                                                                                         |                                                                               |                                                                                                         |                                                                                     |                                                                                               |                                                                                     |                                                                                                  |                                                                                     |                                                                                            |                                                                                               |                                                                                                         |                                                                                            |                                                                                               |                                                                                               |
| Mary Trans Disays                                                                                                                                                                                                                                                                                                                                                                                                                                                                                                                                                                                                                                                                                                                                                                                                                                                                                                                                                                                                                                                                                                                                                                                                                                                                                                                                                                                                                                                                                                                                                                                                                                                                                                                                                                                                                                                                                                                                                                                                                                                                                                              |                |                               |                                                                                               |                                                                                         |                                                                               |                                                                                                         |                                                                                     |                                                                                               |                                                                                     |                                                                                                  |                                                                                     |                                                                                            |                                                                                               |                                                                                                         |                                                                                            |                                                                                               |                                                                                               |
| Mare Then 30 days  56 18%  56 18%  56 18%  56 18%  56 18%  56 18%  56 18%  56 18%  56 18%  56 18%  56 18%  56 18%  56 18%  56 18%  56 18%  56 18%  56 18%  56 18%  56 18%  56 18%  56 18%  56 18%  56 18%  56 18%  56 18%  56 18%  56 18%  56 18%  56 18%  56 18%  56 18%  56 18%  56 18%  56 18%  56 18%  56 18%  56 18%  56 18%  56 18%  56 18%  56 18%  56 18%  56 18%  56 18%  56 18%  56 18%  56 18%  56 18%  56 18%  56 18%  56 18%  56 18%  56 18%  56 18%  56 18%  56 18%  56 18%  56 18%  56 18%  56 18%  56 18%  56 18%  56 18%  56 18%  56 18%  56 18%  56 18%  56 18%  56 18%  56 18%  56 18%  56 18%  56 18%  56 18%  56 18%  56 18%  56 18%  56 18%  56 18%  56 18%  56 18%  56 18%  56 18%  56 18%  56 18%  56 18%  56 18%  56 18%  56 18%  56 18%  56 18%  56 18%  56 18%  56 18%  56 18%  56 18%  56 18%  56 18%  56 18%  56 18%  56 18%  56 18%  56 18%  56 18%  56 18%  56 18%  56 18%  56 18%  56 18%  56 18%  56 18%  56 18%  56 18%  56 18%  56 18%  56 18%  56 18%  56 18%  56 18%  56 18%  56 18%  56 18%  56 18%  56 18%  56 18%  56 18%  56 18%  56 18%  56 18%  56 18%  56 18%  56 18%  56 18%  56 18%  56 18%  56 18%  56 18%  56 18%  56 18%  56 18%  56 18%  56 18%  56 18%  56 18%  56 18%  56 18%  56 18%  56 18%  56 18%  56 18%  56 18%  56 18%  56 18%  56 18%  56 18%  56 18%  56 18%  56 18%  56 18%  56 18%  56 18%  56 18%  56 18%  56 18%  56 18%  56 18%  56 18%  56 18%  56 18%  56 18%  56 18%  56 18%  56 18%  56 18%  56 18%  56 18%  56 18%  56 18%  56 18%  56 18%  56 18%  56 18%  56 18%  56 18%  56 18%  56 18%  56 18%  56 18%  56 18%  56 18%  56 18%  56 18%  56 18%  56 18%  56 18%  56 18%  56 18%  56 18%  56 18%  56 18%  56 18%  56 18%  56 18%  56 18%  56 18%  56 18%  56 18%  56 18%  56 18%  56 18%  56 18%  56 18%  56 18%  56 18%  56 18%  56 18%  56 18%  56 18%  56 18%  56 18%  56 18%  56 18%  56 18%  56 18%  56 18%  56 18%  56 18%  56 18%  56 18%  56 18%  57 18%  56 18%  57 18%  56 18%  57 18%  56 18%  57 18%  57 18%  57 18%  57 18%  57 18%  57 18%  57 18%  57 18%  57 18%  57 18%  57 18%  57 18%  57 18%  57 18%  57 18%  57 18%  57 18%  57  |                | Money Market Assets & T-Bills | 0.00%                                                                                         | 0.00%                                                                                   | 0.00%                                                                         | 0.00%                                                                                                   | 23.12%                                                                              | 95.359                                                                                        | 0.00%                                                                               | 2.659                                                                                            | 90.89%                                                                              | 0.00%                                                                                      | 8.31%                                                                                         | 0.009                                                                                                   | 64.71%                                                                                     | 0.00%                                                                                         | 0.00%                                                                                         |
| Valid to Manual (VTM) (Max or 10 miles)                                                                                                                                                                                                                                                                                                                                                                                                                                                                                                                                                                                                                                                                                                                                                                                                                                                                                                                                                                                                                                                                                                                                                                                                                                                                                                                                                                                                                                                                                                                                                                                                                                                                                                                                                                                                                                                                                                                                                                                                                                                                                        | Maturity **    | Upto 30 days                  | 4.82%                                                                                         | 3.29%                                                                                   | 7.57%                                                                         | 3.38%                                                                                                   | 6.26%                                                                               | 1.359                                                                                         | 7.90%                                                                               | 100.009                                                                                          | 25.74%                                                                              | 5.78%                                                                                      | 5.26%                                                                                         | 4.039                                                                                                   | 2.42%                                                                                      | 1.83%                                                                                         | 3.03%                                                                                         |
| Equil   Control   Contro   |                | More Than 30 days             | 95.18%                                                                                        | 96.71%                                                                                  | 92.43%                                                                        | 96.62%                                                                                                  | 93.74%                                                                              | 98.659                                                                                        | 92.10%                                                                              | 0.009                                                                                            | 74.26%                                                                              | 94.22%                                                                                     | 94.749                                                                                        | 95.979                                                                                                  | 97.58%                                                                                     | 98.17%                                                                                        | 96.97%                                                                                        |
| Ext Load * N N N N N N N N N N N N N N N N N N                                                                                                                                                                                                                                                                                                                                                                                                                                                                                                                                                                                                                                                                                                                                                                                                                                                                                                                                                                                                                                                                                                                                                                                                                                                                                                                                                                                                                                                                                                                                                                                                                                                                                                                                                                                                                                                                                                                                                                                                                                                                                 |                |                               | 7.35%                                                                                         | 6.97%                                                                                   | 6.83%                                                                         | 7.25%                                                                                                   | 7.60%                                                                               | 7.499                                                                                         | 7.90%                                                                               | 6.659                                                                                            | 7.18%                                                                               | 7.64%                                                                                      | 7.449                                                                                         | 6.959                                                                                                   | 7.43%                                                                                      | 6.93%                                                                                         | 6.77%                                                                                         |
| Require Plant   0.77%   0.78%   1.97%   0.45%   0.45%   0.45%   0.45%   0.45%   0.45%   0.45%   0.45%   0.45%   0.45%   0.45%   0.45%   0.45%   0.45%   0.45%   0.45%   0.45%   0.45%   0.45%   0.45%   0.45%   0.45%   0.45%   0.45%   0.45%   0.45%   0.45%   0.45%   0.45%   0.45%   0.45%   0.45%   0.45%   0.45%   0.45%   0.45%   0.45%   0.45%   0.45%   0.45%   0.45%   0.45%   0.45%   0.45%   0.45%   0.45%   0.45%   0.45%   0.45%   0.45%   0.45%   0.45%   0.45%   0.45%   0.45%   0.45%   0.45%   0.45%   0.45%   0.45%   0.45%   0.45%   0.45%   0.45%   0.45%   0.45%   0.45%   0.45%   0.45%   0.45%   0.45%   0.45%   0.45%   0.45%   0.45%   0.45%   0.45%   0.45%   0.45%   0.45%   0.45%   0.45%   0.45%   0.45%   0.45%   0.45%   0.45%   0.45%   0.45%   0.45%   0.45%   0.45%   0.45%   0.45%   0.45%   0.45%   0.45%   0.45%   0.45%   0.45%   0.45%   0.45%   0.45%   0.45%   0.45%   0.45%   0.45%   0.45%   0.45%   0.45%   0.45%   0.45%   0.45%   0.45%   0.45%   0.45%   0.45%   0.45%   0.45%   0.45%   0.45%   0.45%   0.45%   0.45%   0.45%   0.45%   0.45%   0.45%   0.45%   0.45%   0.45%   0.45%   0.45%   0.45%   0.45%   0.45%   0.45%   0.45%   0.45%   0.45%   0.45%   0.45%   0.45%   0.45%   0.45%   0.45%   0.45%   0.45%   0.45%   0.45%   0.45%   0.45%   0.45%   0.45%   0.45%   0.45%   0.45%   0.45%   0.45%   0.45%   0.45%   0.45%   0.45%   0.45%   0.45%   0.45%   0.45%   0.45%   0.45%   0.45%   0.45%   0.45%   0.45%   0.45%   0.45%   0.45%   0.45%   0.45%   0.45%   0.45%   0.45%   0.45%   0.45%   0.45%   0.45%   0.45%   0.45%   0.45%   0.45%   0.45%   0.45%   0.45%   0.45%   0.45%   0.45%   0.45%   0.45%   0.45%   0.45%   0.45%   0.45%   0.45%   0.45%   0.45%   0.45%   0.45%   0.45%   0.45%   0.45%   0.45%   0.45%   0.45%   0.45%   0.45%   0.45%   0.45%   0.45%   0.45%   0.45%   0.45%   0.45%   0.45%   0.45%   0.45%   0.45%   0.45%   0.45%   0.45%   0.45%   0.45%   0.45%   0.45%   0.45%   0.45%   0.45%   0.45%   0.45%   0.45%   0.45%   0.45%   0.45%   0.45%   0.45%   0.45%   0.45%   0.45%   0.45%   0.45%   0.45%   0.45%   0.45%  |                | Exit Load <sup>8</sup>        | Ni                                                                                            | N                                                                                       | N                                                                             | N N                                                                                                     | Ni Ni                                                                               | N                                                                                             |                                                                                     | N                                                                                                | Section for Exit                                                                    | N                                                                                          | N                                                                                             | ı N                                                                                                     | i Ni                                                                                       | Ni                                                                                            | l Ni                                                                                          |
| Part   Total   "Evaluate GET   "Technical CET   "Techni   |                |                               |                                                                                               |                                                                                         |                                                                               |                                                                                                         |                                                                                     |                                                                                               |                                                                                     | 0.069                                                                                            | 0.22%                                                                               |                                                                                            |                                                                                               |                                                                                                         |                                                                                            |                                                                                               |                                                                                               |
| Package   10   Pack   |                |                               |                                                                                               |                                                                                         |                                                                               | ^ Excludes                                                                                              |                                                                                     |                                                                                               |                                                                                     |                                                                                                  |                                                                                     |                                                                                            |                                                                                               | ^ Excludes                                                                                              |                                                                                            |                                                                                               |                                                                                               |
|                                                                                                                                                                                                                                                                                                                                                                                                                                                                                                                                                                                                                                                                                                                                                                                                                                                                                                                                                                                                                                                                                                                                                                                                                                                                                                                                                                                                                                                                                                                                                                                                                                                                                                                                                                                                                                                                                                                                                                                                                                                                                                                                | (As on Sep 30, |                               | on Management<br>Fees of 0.03% on<br>Direct Plan and<br>0.03% on Regular<br>Plan of Total Net | Management Fees of<br>0.02% on Direct Plan<br>and 0.02% on Regular<br>Plan of Total Net | Management Fees<br>of 0.08% on Direct<br>Plan and 0.08% on<br>Regular Plan of | GST on<br>Management<br>Fees of 0.04%<br>on Direct Plan<br>and 0.04% on<br>Regular Plan of<br>Total Net | on Management<br>Fees of 0.03%<br>on Direct Plan<br>and 0.03% on<br>Regular Plan of | on Management<br>Fees of 0.02% on<br>Direct Plan and<br>0.02% on Regular<br>Plan of Total Net | on Management<br>Fees of 0.12% on<br>Direct Plan and<br>0.12% on<br>Regular Plan of | Management<br>Fees of<br>0.00% on<br>Direct Plan<br>and 0.00% on<br>Regular Plan<br>of Total Net | on Management<br>Fees of 0.00%<br>on Direct Plan<br>and 0.00% on<br>Regular Plan of | GST on<br>Management<br>Fees of 0.05%<br>on Direct Plan<br>and 0.05% on<br>Regular Plan of | on Management<br>Fees of 0.03% on<br>Direct Plan and<br>0.03% on Regular<br>Plan of Total Net | GST on<br>Management<br>Fees of 0.06%<br>on Direct Plan<br>and 0.06% on<br>Regular Plan of<br>Total Net | GST on<br>Management<br>Fees of 0.02%<br>on Direct Plan<br>and 0.02% on<br>Regular Plan of | on Management<br>Fees of 0.03% on<br>Direct Plan and<br>0.03% on Regular<br>Plan of Total Net | on Management<br>Fees of 0.02% on<br>Direct Plan and<br>0.02% on Regular<br>Plan of Total Net |
|                                                                                                                                                                                                                                                                                                                                                                                                                                                                                                                                                                                                                                                                                                                                                                                                                                                                                                                                                                                                                                                                                                                                                                                                                                                                                                                                                                                                                                                                                                                                                                                                                                                                                                                                                                                                                                                                                                                                                                                                                                                                                                                                | Prodouct       |                               |                                                                                               |                                                                                         | For Product I                                                                 | abeling refer Par                                                                                       | ne No 2                                                                             |                                                                                               |                                                                                     | Assets                                                                                           |                                                                                     |                                                                                            |                                                                                               |                                                                                                         |                                                                                            |                                                                                               |                                                                                               |