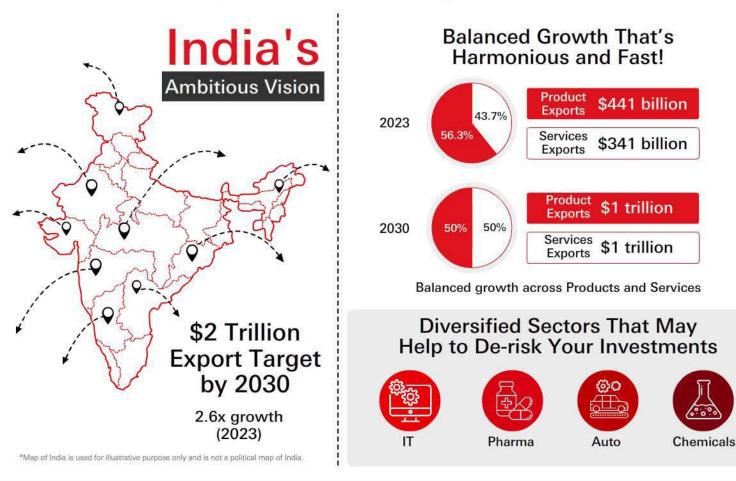

# Capitalizing On India's Export Boom

# Present Investment Outlook

With positive global trends paving the way, India stands on the cusp of unprecedented growth and economic prosperity. This is a good opportunity for investments. Dive into this dynamic market, seize the potential, and watch your investments grow.

## Don't Just Watch From The Shore – Join India's Global Voyage!

India beckons you to be part of its extraordinary journey towards greatness. Act now, and let's embark on a thrilling investment adventure together!